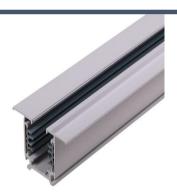

## **Relative accessories:**

4-circuit main voltage track in extruded aluminum. Main voltage 220-240V. Electrical wiring is located in an extruded PVC insulated housing. The track is supplied with a series of accessories which will successfully resolve almost all types of lighting installation requirements. And also has the facility for direct surface mounting through knockouts at 500m spacing.