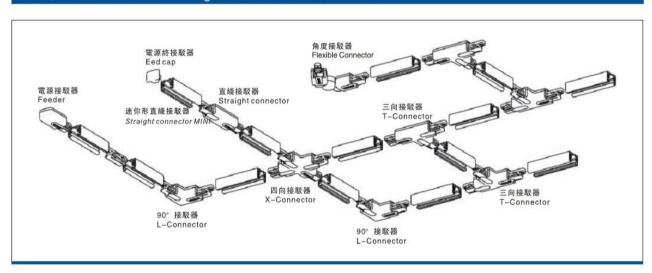

## **Accessories-Track Feeder-L**

Model No.:BR-TRP4-03Feeder-Left side(contain power connection)









## Item description:

4Wire-3Phase-Track Feeder-Left

Color: White/ Black

Apply to Track Item-BR-TRP4-03K series



## **Relative accessories:**

















4-circuit main voltage track in extruded aluminum. Main voltage 220-240V. Electrical wiring is located in an extruded PVC insulated housing. The track is supplied with a series of accessories which will successfully resolve almost all types of lighting installation requirements. And also has the facility for direct surface mounting through knockouts at 500m spacing.

















## ※ 安裝示意圖 / Reference Diagram for Choice of Connectors