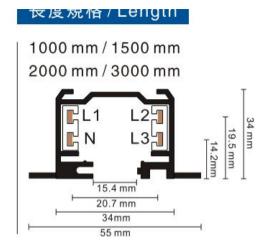

## **Accessories-Track Feeder-L**

Model No.:BR-TRP4-03Feeder-Left side(contain power connection)









## Item description:

4Wire-3Phase-Track Feeder-Left

Color: White/ Black

Apply to Track Item-BR-TRP4-03K series



## **Relative accessories:**

















4-circuit main voltage track in extruded aluminum. Main voltage 220-240V. Electrical wiring is located in an extruded PVC insulated housing. The track is supplied with a series of accessories which will successfully resolve almost all types of lighting installation requirements. And also has the facility for direct surface mounting through knockouts at 500m spacing.

















## ※ 安裝示意圖 / Reference Diagram for Choice of Connectors