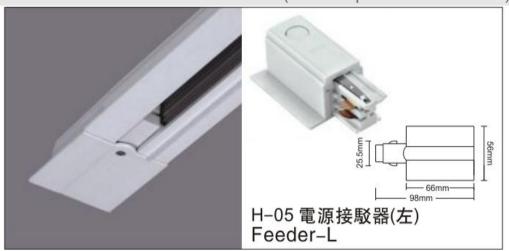

## **Accessories-Track Feeder-L**

Model No.:BR-TRP4-03Feeder-Left side(contain power connection)

## Item description:

4Wire-3Phase-Track Feeder-Left

Color: White/ Black

Apply to Track Item-BR-TRP4-03K series