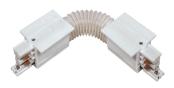

## **Accessories-Track Feeder-L**

Model No.:BR-TRP4-03Feeder-Left side(contain power connection)









## Item description:

4Wire-3Phase-Track Feeder-Left

Color: White/ Black

Apply to Track Item-BR-TRP4-03K series



## **Relative accessories:**

















4-circuit main voltage track in extruded aluminum. Main voltage 220-240V. Electrical wiring is located in an extruded PVC insulated housing. The track is supplied with a series of accessories which will successfully resolve almost all types of lighting installation requirements. And also has the facility for direct surface mounting through knockouts at 500m spacing.

















## ※ 安裝示意圖 / Reference Diagram for Choice of Connectors