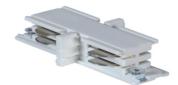

# Item description:

4Wire-3Phase-X Connector

Color: White/ Black

Apply to Track Item-BR-TRP4-03K series

#### ※ 安裝示意圖 / Reference Diagram for Choice of Connectors