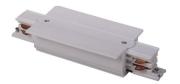

# Item description:

4Wire-3Phase-X Connector

Color: White/ Black

Apply to Track Item-BR-TRP4-03K series

#### ※ 安裝示意圖 / Reference Diagram for Choice of Connectors