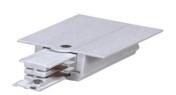

# Item description:

4Wire-3Phase-X Connector

Color: White/ Black

Apply to Track Item-BR-TRP4-03K series