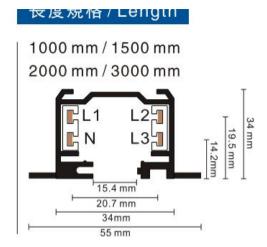

## **Relative accessories:**

4-circuit main voltage track in extruded aluminum. Main voltage 220-240V. Electrical wiring is located in an extruded PVC insulated housing. The track is supplied with a series of accessories which will successfully resolve almost all types of lighting installation requirements. And also has the facility for direct surface mounting through knockouts at 500m spacing.

#### ※ 安裝示意圖 / Reference Diagram for Choice of Connectors