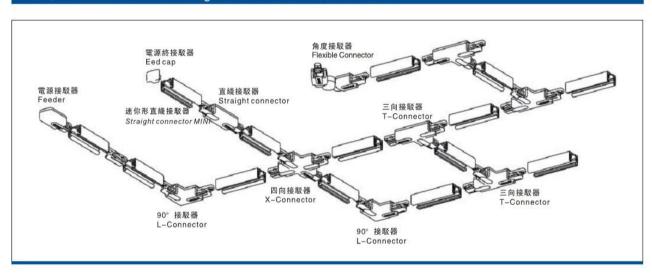

# **Accessories-X Connector**

## Model No.:BR-TRP4-03CNETR-X









# Item description:

4Wire-3Phase-X Connector

Color: White/ Black

Apply to Track Item-BR-TRP4-03K series



## **Relative accessories:**

















4-circuit main voltage track in extruded aluminum. Main voltage 220-240V. Electrical wiring is located in an extruded PVC insulated housing. The track is supplied with a series of accessories which will successfully resolve almost all types of lighting installation requirements. And also has the facility for direct surface mounting through knockouts at 500m spacing.

















#### ※ 安裝示意圖 / Reference Diagram for Choice of Connectors