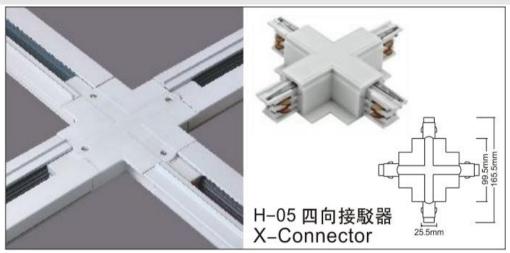

# **Accessories-X Connector**

## Model No.:BR-TRP4-03CNETR-X

# Item description:

4Wire-3Phase-X Connector

Color: White/ Black

Apply to Track Item-BR-TRP4-03K series

#### ※ 安裝示意圖 / Reference Diagram for Choice of Connectors