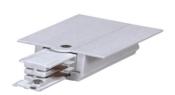

## **Accessories-Track T Connector-Left side**

Model No.:BR-TRP4-03CNETR-T-Left

## Item description:

4Wire-3Phase-T Connector-Left side

Color: White/ Black

Apply to Track Item-BR-TRP4-03K series