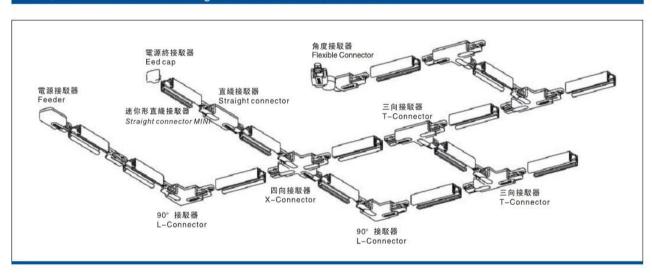

## **Accessories-Track T Connector-Left side**

Model No.:BR-TRP4-03CNETR-T-Left









## Item description:

4Wire-3Phase-T Connector-Left side

Color: White/ Black

Apply to Track Item-BR-TRP4-03K series



## **Relative accessories:**

















4-circuit main voltage track in extruded aluminum. Main voltage 220-240V. Electrical wiring is located in an extruded PVC insulated housing. The track is supplied with a series of accessories which will successfully resolve almost all types of lighting installation requirements. And also has the facility for direct surface mounting through knockouts at 500m spacing.

















## ※ 安裝示意圖 / Reference Diagram for Choice of Connectors