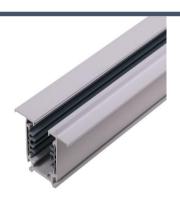

## **Relative accessories:**

4-circuit main voltage track in extruded aluminum. Main voltage 220-240V. Electrical wiring is located in an extruded PVC insulated housing. The track is supplied with a series of accessories which will successfully resolve almost all types of lighting installation requirements. And also has the facility for direct surface mounting through knockouts at 500m spacing.