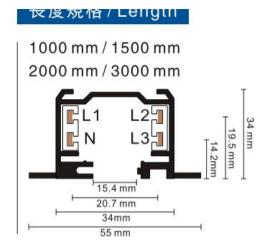

## **Accessories-Track T Connector-Left side**

Model No.:BR-TRP4-03CNETR-T-Left









## Item description:

4Wire-3Phase-T Connector-Left side

Color: White/ Black

Apply to Track Item-BR-TRP4-03K series



## **Relative accessories:**

















4-circuit main voltage track in extruded aluminum. Main voltage 220-240V. Electrical wiring is located in an extruded PVC insulated housing. The track is supplied with a series of accessories which will successfully resolve almost all types of lighting installation requirements. And also has the facility for direct surface mounting through knockouts at 500m spacing.

















## ※ 安裝示意圖 / Reference Diagram for Choice of Connectors