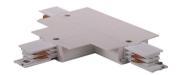

## **Accessories-Track T Connector-Left side**

Model No.:BR-TRP4-03CNETR-T-Left

## Item description:

4Wire-3Phase-T Connector-Left side

Color: White/ Black

Apply to Track Item-BR-TRP4-03K series