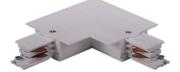

## **Accessories-Track T Connector-Left side**

Model No.:BR-TRP4-03CNETR-T-Left

## Item description:

4Wire-3Phase-T Connector-Left side

Color: White/ Black

Apply to Track Item-BR-TRP4-03K series