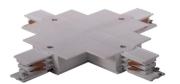

## **Accessories-Track T Connector-Left side**

Model No.:BR-TRP4-03CNETR-T-Left









## Item description:

4Wire-3Phase-T Connector-Left side

Color: White/ Black

Apply to Track Item-BR-TRP4-03K series



## **Relative accessories:**

















4-circuit main voltage track in extruded aluminum. Main voltage 220-240V. Electrical wiring is located in an extruded PVC insulated housing. The track is supplied with a series of accessories which will successfully resolve almost all types of lighting installation requirements. And also has the facility for direct surface mounting through knockouts at 500m spacing.

















## ※ 安裝示意圖 / Reference Diagram for Choice of Connectors