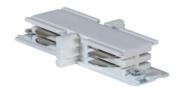

## **Accessories-Track T Connector-Left side**

Model No.:BR-TRP4-03CNETR-T-Left









## Item description:

4Wire-3Phase-T Connector-Left side

Color: White/ Black

Apply to Track Item-BR-TRP4-03K series



## **Relative accessories:**

















4-circuit main voltage track in extruded aluminum. Main voltage 220-240V. Electrical wiring is located in an extruded PVC insulated housing. The track is supplied with a series of accessories which will successfully resolve almost all types of lighting installation requirements. And also has the facility for direct surface mounting through knockouts at 500m spacing.

















## ※ 安裝示意圖 / Reference Diagram for Choice of Connectors