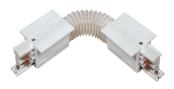

## **Accessories-Track T Connector-Left side**

Model No.:BR-TRP4-03CNETR-T-Left

## Item description:

4Wire-3Phase-T Connector-Left side

Color: White/ Black

Apply to Track Item-BR-TRP4-03K series