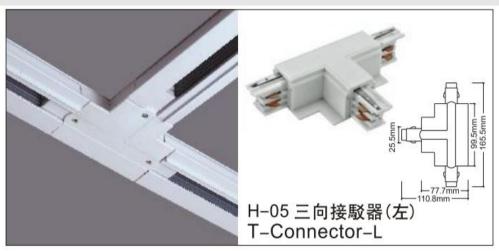

## **Accessories-Track T Connector-Left side**

Model No.:BR-TRP4-03CNETR-T-Left

## Item description:

4Wire-3Phase-T Connector-Left side

Color: White/ Black

Apply to Track Item-BR-TRP4-03K series

## ※ 安裝示意圖 / Reference Diagram for Choice of Connectors