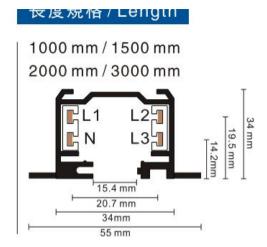

## Accessories-Track L- 90° Connector-Right side

Model No.:BR-TRP4-03CNETR-L-Right









## Item description:

4Wire-3Phase-L Connector-Right side

Color: White/ Black

Apply to Track Item-BR-TRP4-03K series



## **Relative accessories:**

















4-circuit main voltage track in extruded aluminum. Main voltage 220-240V. Electrical wiring is located in an extruded PVC insulated housing. The track is supplied with a series of accessories which will successfully resolve almost all types of lighting installation requirements. And also has the facility for direct surface mounting through knockouts at 500m spacing.

















## ※ 安裝示意圖 / Reference Diagram for Choice of Connectors