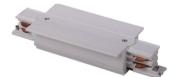

## Item description:

4Wire-3Phase-L Connector-Right side

Color: White/ Black

Apply to Track Item-BR-TRP4-03K series