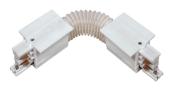

## Accessories-Track L- 90° Connector-Right side

Model No.:BR-TRP4-03CNETR-L-Right









## Item description:

4Wire-3Phase-L Connector-Right side

Color: White/ Black

Apply to Track Item-BR-TRP4-03K series



## **Relative accessories:**

















4-circuit main voltage track in extruded aluminum. Main voltage 220-240V. Electrical wiring is located in an extruded PVC insulated housing. The track is supplied with a series of accessories which will successfully resolve almost all types of lighting installation requirements. And also has the facility for direct surface mounting through knockouts at 500m spacing.

















## ※ 安裝示意圖 / Reference Diagram for Choice of Connectors