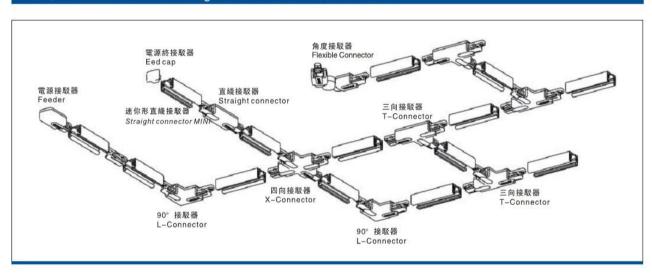

## Accessories-Track L- 90° Connector-Right side

Model No.:BR-TRP4-03CNETR-L-Right









## Item description:

4Wire-3Phase-L Connector-Right side

Color: White/ Black

Apply to Track Item-BR-TRP4-03K series



## **Relative accessories:**

















4-circuit main voltage track in extruded aluminum. Main voltage 220-240V. Electrical wiring is located in an extruded PVC insulated housing. The track is supplied with a series of accessories which will successfully resolve almost all types of lighting installation requirements. And also has the facility for direct surface mounting through knockouts at 500m spacing.

















## ※ 安裝示意圖 / Reference Diagram for Choice of Connectors