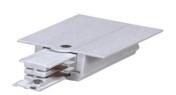

## Accessories-Track L- 90° Connector-Right side

Model No.:BR-TRP4-03CNETR-L-Right

## Item description:

4Wire-3Phase-L Connector-Right side

Color: White/ Black

Apply to Track Item-BR-TRP4-03K series