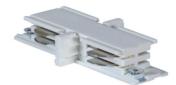

## Item description:

4Wire-3Phase-L Connector-Right side

Color: White/ Black

Apply to Track Item-BR-TRP4-03K series