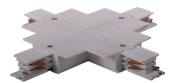

## Accessories-Track L- 90° Connector-Right side

Model No.:BR-TRP4-03CNETR-L-Right









## Item description:

4Wire-3Phase-L Connector-Right side

Color: White/ Black

Apply to Track Item-BR-TRP4-03K series



## **Relative accessories:**

















4-circuit main voltage track in extruded aluminum. Main voltage 220-240V. Electrical wiring is located in an extruded PVC insulated housing. The track is supplied with a series of accessories which will successfully resolve almost all types of lighting installation requirements. And also has the facility for direct surface mounting through knockouts at 500m spacing.

















## ※ 安裝示意圖 / Reference Diagram for Choice of Connectors