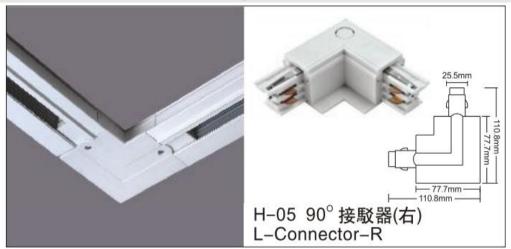

## Accessories-Track L- 90° Connector-Right side

Model No.:BR-TRP4-03CNETR-L-Right

## Item description:

4Wire-3Phase-L Connector-Right side

Color: White/ Black

Apply to Track Item-BR-TRP4-03K series

## ※ 安裝示意圖 / Reference Diagram for Choice of Connectors