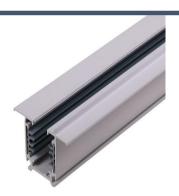

## **Relative accessories:**

4-circuit main voltage track in extruded aluminum. Main voltage 220-240V. Electrical wiring is located in an extruded PVC insulated housing. The track is supplied with a series of accessories which will successfully resolve almost all types of lighting installation requirements. And also has the facility for direct surface mounting through knockouts at 500m spacing.