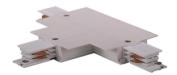

## Accessories-Track L- 90° Connector-Right side

Model No.:BR-TRP4-03CNETR-L-Right

## Item description:

4Wire-3Phase-L Connector-Right side

Color: White/ Black

Apply to Track Item-BR-TRP4-03K series