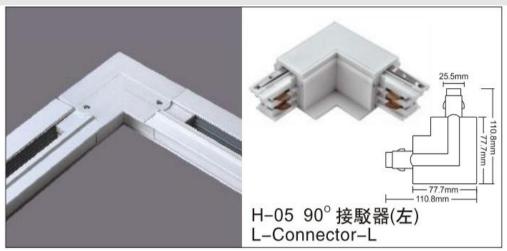

## Accessories-Track L- 90° Connector-Left side

Model No.:BR-TRP4-03CNETR-L-Left

## Item description:

4Wire-3Phase-L Connector-Left side

Color: White/ Black

Apply to Track Item-BR-TRP4-03K series