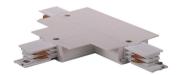

## Accessories-Track L- 90° Connector-Left side

Model No.:BR-TRP4-03CNETR-L-Left









## Item description:

4Wire-3Phase-L Connector-Left side

Color: White/ Black

Apply to Track Item-BR-TRP4-03K series



## **Relative accessories:**

















4-circuit main voltage track in extruded aluminum. Main voltage 220-240V. Electrical wiring is located in an extruded PVC insulated housing. The track is supplied with a series of accessories which will successfully resolve almost all types of lighting installation requirements. And also has the facility for direct surface mounting through knockouts at 500m spacing.

















## ※ 安裝示意圖 / Reference Diagram for Choice of Connectors