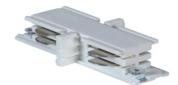

## Accessories-Track L- 90° Connector-Left side

Model No.:BR-TRP4-03CNETR-L-Left









## Item description:

4Wire-3Phase-L Connector-Left side

Color: White/ Black

Apply to Track Item-BR-TRP4-03K series



## **Relative accessories:**

















4-circuit main voltage track in extruded aluminum. Main voltage 220-240V. Electrical wiring is located in an extruded PVC insulated housing. The track is supplied with a series of accessories which will successfully resolve almost all types of lighting installation requirements. And also has the facility for direct surface mounting through knockouts at 500m spacing.

















## ※ 安裝示意圖 / Reference Diagram for Choice of Connectors