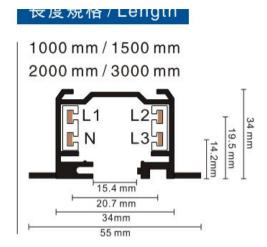

## **Relative accessories:**

4-circuit main voltage track in extruded aluminum. Main voltage 220-240V. Electrical wiring is located in an extruded PVC insulated housing. The track is supplied with a series of accessories which will successfully resolve almost all types of lighting installation requirements. And also has the facility for direct surface mounting through knockouts at 500m spacing.