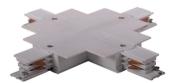

## Accessories-Track L- 90° Connector-Left side

Model No.:BR-TRP4-03CNETR-L-Left









## Item description:

4Wire-3Phase-L Connector-Left side

Color: White/ Black

Apply to Track Item-BR-TRP4-03K series



## **Relative accessories:**

















4-circuit main voltage track in extruded aluminum. Main voltage 220-240V. Electrical wiring is located in an extruded PVC insulated housing. The track is supplied with a series of accessories which will successfully resolve almost all types of lighting installation requirements. And also has the facility for direct surface mounting through knockouts at 500m spacing.

















## ※ 安裝示意圖 / Reference Diagram for Choice of Connectors