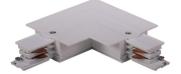

## Accessories-Track L- 90° Connector-Left side

Model No.:BR-TRP4-03CNETR-L-Left

## Item description:

4Wire-3Phase-L Connector-Left side

Color: White/ Black

Apply to Track Item-BR-TRP4-03K series