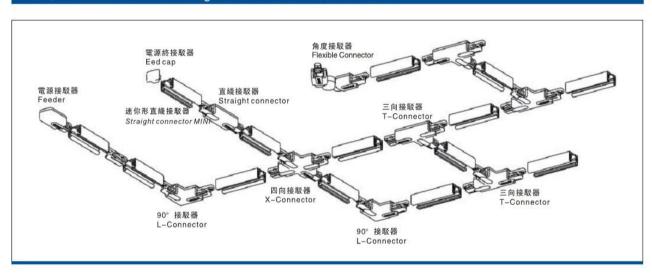

## Accessories-Track L- 90° Connector-Left side

Model No.:BR-TRP4-03CNETR-L-Left









## Item description:

4Wire-3Phase-L Connector-Left side

Color: White/ Black

Apply to Track Item-BR-TRP4-03K series



## **Relative accessories:**

















4-circuit main voltage track in extruded aluminum. Main voltage 220-240V. Electrical wiring is located in an extruded PVC insulated housing. The track is supplied with a series of accessories which will successfully resolve almost all types of lighting installation requirements. And also has the facility for direct surface mounting through knockouts at 500m spacing.

















## ※ 安裝示意圖 / Reference Diagram for Choice of Connectors