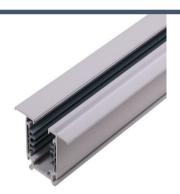

## **Relative accessories:**

4-circuit main voltage track in extruded aluminum. Main voltage 220-240V. Electrical wiring is located in an extruded PVC insulated housing. The track is supplied with a series of accessories which will successfully resolve almost all types of lighting installation requirements. And also has the facility for direct surface mounting through knockouts at 500m spacing.