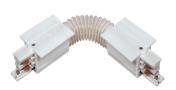

## Accessories-Track L- 90° Connector-Left side

Model No.:BR-TRP4-03CNETR-L-Left









## Item description:

4Wire-3Phase-L Connector-Left side

Color: White/ Black

Apply to Track Item-BR-TRP4-03K series



## **Relative accessories:**

















4-circuit main voltage track in extruded aluminum. Main voltage 220-240V. Electrical wiring is located in an extruded PVC insulated housing. The track is supplied with a series of accessories which will successfully resolve almost all types of lighting installation requirements. And also has the facility for direct surface mounting through knockouts at 500m spacing.

















## ※ 安裝示意圖 / Reference Diagram for Choice of Connectors