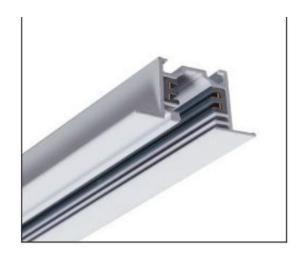

## **Relative accessories:**

4-circuit main voltage track in extruded aluminum. Main voltage 220-240V. Electrical wiring is located in an extruded PVC insulated housing. The track is supplied with a series of accessories which will successfully resolve almost all types of lighting installation requirements. And also has the facility for direct surface mounting through knockouts at 500m spacing.