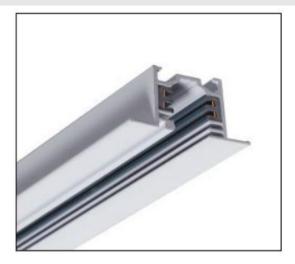

# **Accessories-4Wire-3Phase Track (Round shape)**

Model No.:BR-TRP4-03K Track Series

## Item description:

4Wire-3Phase-Track Track (Round shape)

Color: White/ Black

Apply to Track Item-BR-TRP4-03K series

#### **Relative accessories:**

4-circuit main voltage track in extruded aluminum. Main voltage 220-240V. Electrical wiring is located in an extruded PVC insulated housing. The track is supplied with a series of accessories which will successfully resolve almost all types of lighting installation requirements. And also has the facility for direct surface mounting through knockouts at 500m spacing.