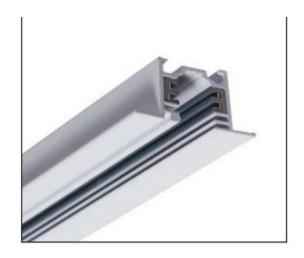

# **Accessories-4Wire-3Phase Track (Round shape)**

Model No.:BR-TRP4-03K Track Series

## Item description:

4Wire-3Phase-Track Track (Round shape)

Color: White/ Black

Apply to Track Item-BR-TRP4-03K series

#### **Relative accessories:**

4-circuit main voltage track in extruded aluminum. Main voltage 220-240V. Electrical wiring is located in an extruded PVC insulated housing. The track is supplied with a series of accessories which will successfully resolve almost all types of lighting installation requirements. And also has the facility for direct surface mounting through knockouts at 500m spacing.