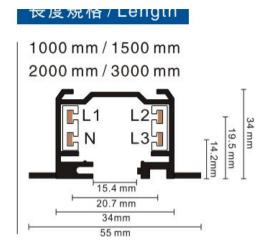

# **Accessories-4Wire-3Phase Track (Round shape)**

Model No.:BR-TRP4-03K Track Series



## 長度規格 / Length



## Item description:

4Wire-3Phase-Track Track (Round shape)

Color: White/ Black

Apply to Track Item-BR-TRP4-03K series



#### **Relative accessories:**

















4-circuit main voltage track in extruded aluminum. Main voltage 220-240V. Electrical wiring is located in an extruded PVC insulated housing. The track is supplied with a series of accessories which will successfully resolve almost all types of lighting installation requirements. And also has the facility for direct surface mounting through knockouts at 500m spacing.

















### ※ 安裝示意圖 / Reference Diagram for Choice of Connectors