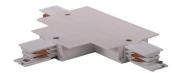

# **Accessories-4Wire-3Phase Track (Round shape)**

Model No.:BR-TRP4-03K Track Series



## 長度規格 / Length



## Item description:

4Wire-3Phase-Track Track (Round shape)

Color: White/ Black

Apply to Track Item-BR-TRP4-03K series



#### **Relative accessories:**

















4-circuit main voltage track in extruded aluminum. Main voltage 220-240V. Electrical wiring is located in an extruded PVC insulated housing. The track is supplied with a series of accessories which will successfully resolve almost all types of lighting installation requirements. And also has the facility for direct surface mounting through knockouts at 500m spacing.

















### ※ 安裝示意圖 / Reference Diagram for Choice of Connectors