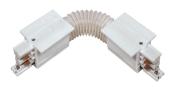

# **Accessories-4Wire-3Phase Track (Round shape)**

Model No.:BR-TRP4-03K Track Series



## 長度規格 / Length



## Item description:

4Wire-3Phase-Track Track (Round shape)

Color: White/ Black

Apply to Track Item-BR-TRP4-03K series



#### **Relative accessories:**

















4-circuit main voltage track in extruded aluminum. Main voltage 220-240V. Electrical wiring is located in an extruded PVC insulated housing. The track is supplied with a series of accessories which will successfully resolve almost all types of lighting installation requirements. And also has the facility for direct surface mounting through knockouts at 500m spacing.

















### ※ 安裝示意圖 / Reference Diagram for Choice of Connectors