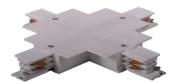

# **Accessories-4Wire-3Phase Track (Round shape)**

Model No.:BR-TRP4-03K Track Series



## 長度規格 / Length



## Item description:

4Wire-3Phase-Track Track (Round shape)

Color: White/ Black

Apply to Track Item-BR-TRP4-03K series



#### **Relative accessories:**

















4-circuit main voltage track in extruded aluminum. Main voltage 220-240V. Electrical wiring is located in an extruded PVC insulated housing. The track is supplied with a series of accessories which will successfully resolve almost all types of lighting installation requirements. And also has the facility for direct surface mounting through knockouts at 500m spacing.

















### ※ 安裝示意圖 / Reference Diagram for Choice of Connectors