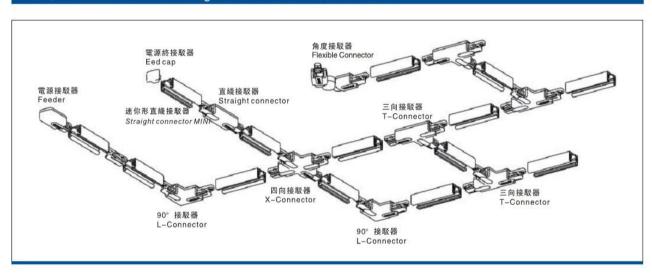

#### **Relative accessories:**

4-circuit main voltage track in extruded aluminum. Main voltage 220-240V. Electrical wiring is located in an extruded PVC insulated housing. The track is supplied with a series of accessories which will successfully resolve almost all types of lighting installation requirements. And also has the facility for direct surface mounting through knockouts at 500m spacing.

### ※ 安裝示意圖 / Reference Diagram for Choice of Connectors