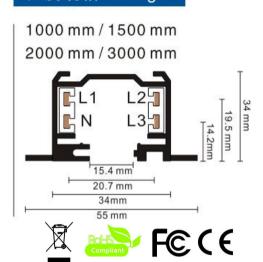

## 長度規格 / Length

## Item description:

4Wire-3Phase-Track Track (Round shape)

Color: White/ Black

Apply to Track Item-BR-TRP4-03K series

#### **Relative accessories:**

4-circuit main voltage track in extruded aluminum. Main voltage 220-240V. Electrical wiring is located in an extruded PVC insulated housing. The track is supplied with a series of accessories which will successfully resolve almost all types of lighting installation requirements. And also has the facility for direct surface mounting through knockouts at 500m spacing.