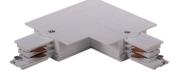

# **Accessories-4Wire-3Phase Track (Round shape)**

Model No.:BR-TRP4-03K Track Series



## 長度規格 / Length



## Item description:

4Wire-3Phase-Track Track (Round shape)

Color: White/ Black

Apply to Track Item-BR-TRP4-03K series



#### **Relative accessories:**

















4-circuit main voltage track in extruded aluminum. Main voltage 220-240V. Electrical wiring is located in an extruded PVC insulated housing. The track is supplied with a series of accessories which will successfully resolve almost all types of lighting installation requirements. And also has the facility for direct surface mounting through knockouts at 500m spacing.

















### ※ 安裝示意圖 / Reference Diagram for Choice of Connectors