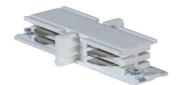

# **Accessories-4Wire-3Phase Track (Round shape)**

Model No.:BR-TRP4-03K Track Series



## 長度規格 / Length



## Item description:

4Wire-3Phase-Track Track (Round shape)

Color: White/ Black

Apply to Track Item-BR-TRP4-03K series



#### **Relative accessories:**

















4-circuit main voltage track in extruded aluminum. Main voltage 220-240V. Electrical wiring is located in an extruded PVC insulated housing. The track is supplied with a series of accessories which will successfully resolve almost all types of lighting installation requirements. And also has the facility for direct surface mounting through knockouts at 500m spacing.

















### ※ 安裝示意圖 / Reference Diagram for Choice of Connectors