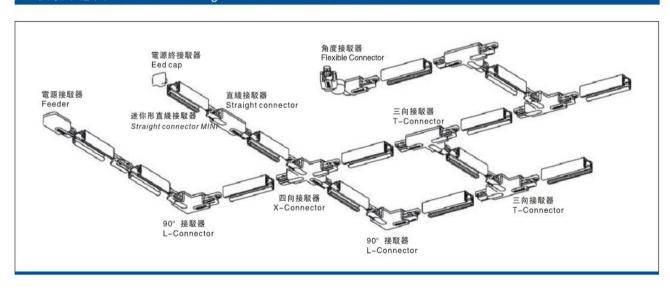

# **Accessories-Track Flexible Connector**

Model No.:BR-TRP4-02CNETR-FLX02









## Item description:

4Wire-3Phase-Track Flexible Connector

Color: White/ Black

Apply to Track Item-BR-TRP4-02K series

### **Relative accessories:**

















4-circuit main voltage track in extruded aluminum. Main voltage 220-240V. Electrical wiring is located in an extruded PVC insulated housing. The track is supplied with a series of accessories which will successfully resolve almost all types of lighting installation requirements. And also has the facility for direct surface mounting through knockouts at 500m spacing.

















### ※ 安裝示意圖 / Reference Diagram for Choice of Connectors