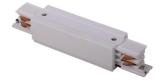

# **Accessories-Track Flexible Connector**

Model No.:BR-TRP4-02CNETR-FLX02









## Item description:

4Wire-3Phase-Track Flexible Connector

Color: White/ Black

Apply to Track Item-BR-TRP4-02K series

### **Relative accessories:**

















4-circuit main voltage track in extruded aluminum. Main voltage 220-240V. Electrical wiring is located in an extruded PVC insulated housing. The track is supplied with a series of accessories which will successfully resolve almost all types of lighting installation requirements. And also has the facility for direct surface mounting through knockouts at 500m spacing.

















### ※ 安裝示意圖 / Reference Diagram for Choice of Connectors