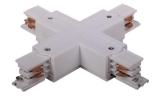

# **Accessories-Track Flexible Connector**

Model No.:BR-TRP4-02CNETR-FLX02









## Item description:

4Wire-3Phase-Track Flexible Connector

Color: White/ Black

Apply to Track Item-BR-TRP4-02K series

### **Relative accessories:**

















4-circuit main voltage track in extruded aluminum. Main voltage 220-240V. Electrical wiring is located in an extruded PVC insulated housing. The track is supplied with a series of accessories which will successfully resolve almost all types of lighting installation requirements. And also has the facility for direct surface mounting through knockouts at 500m spacing.

















### ※ 安裝示意圖 / Reference Diagram for Choice of Connectors