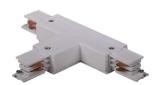

# **Accessories-Track Flexible Connector**

Model No.:BR-TRP4-02CNETR-FLX02









## Item description:

4Wire-3Phase-Track Flexible Connector

Color: White/ Black

Apply to Track Item-BR-TRP4-02K series

### **Relative accessories:**

















4-circuit main voltage track in extruded aluminum. Main voltage 220-240V. Electrical wiring is located in an extruded PVC insulated housing. The track is supplied with a series of accessories which will successfully resolve almost all types of lighting installation requirements. And also has the facility for direct surface mounting through knockouts at 500m spacing.

















### ※ 安裝示意圖 / Reference Diagram for Choice of Connectors