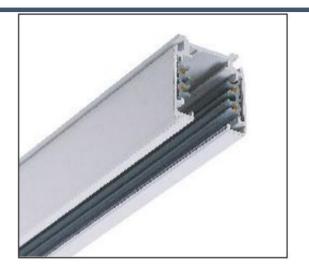

# **Accessories-Track Flexible Connector**

Model No.:BR-TRP4-02CNETR-FLX02

## Item description:

4Wire-3Phase-Track Flexible Connector

Color: White/ Black

Apply to Track Item-BR-TRP4-02K series

### **Relative accessories:**

4-circuit main voltage track in extruded aluminum. Main voltage 220-240V. Electrical wiring is located in an extruded PVC insulated housing. The track is supplied with a series of accessories which will successfully resolve almost all types of lighting installation requirements. And also has the facility for direct surface mounting through knockouts at 500m spacing.