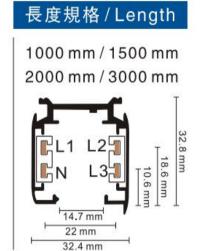

### **Relative accessories:**

4-circuit main voltage track in extruded aluminum. Main voltage 220-240V. Electrical wiring is located in an extruded PVC insulated housing. The track is supplied with a series of accessories which will successfully resolve almost all types of lighting installation requirements. And also has the facility for direct surface mounting through knockouts at 500m spacing.