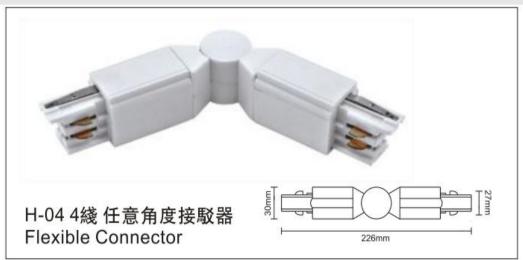

# **Accessories-Track Flexible Connector**

Model No.:BR-TRP4-02CNETR-FLX02

## Item description:

4Wire-3Phase-Track Flexible Connector

Color: White/ Black

Apply to Track Item-BR-TRP4-02K series

### ※ 安裝示意圖 / Reference Diagram for Choice of Connectors