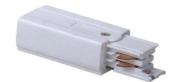

# **Accessories-Track Flexible Connector**

Model No.:BR-TRP4-02CNETR-FLX02









## Item description:

4Wire-3Phase-Track Flexible Connector

Color: White/ Black

Apply to Track Item-BR-TRP4-02K series

### **Relative accessories:**

















4-circuit main voltage track in extruded aluminum. Main voltage 220-240V. Electrical wiring is located in an extruded PVC insulated housing. The track is supplied with a series of accessories which will successfully resolve almost all types of lighting installation requirements. And also has the facility for direct surface mounting through knockouts at 500m spacing.

















### ※ 安裝示意圖 / Reference Diagram for Choice of Connectors