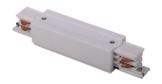

## Accessories-Track Feeder-R

Model No.:BR-TRP4-02Feeder-Right side(contain power connection)









## Item description:

4Wire-3Phase-Track Feeder-Right side

Color: White/ Black

Apply to Track Item-BR-TRP4-02K series



## **Relative accessories:**

















4-circuit main voltage track in extruded aluminum. Main voltage 220-240V. Electrical wiring is located in an extruded PVC insulated housing. The track is supplied with a series of accessories which will successfully resolve almost all types of lighting installation requirements. And also has the facility for direct surface mounting through knockouts at 500m spacing.

















## ※ 安裝示意圖 / Reference Diagram for Choice of Connectors