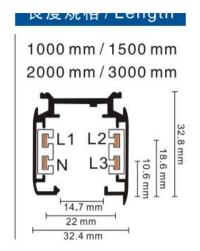

## **Relative accessories:**

4-circuit main voltage track in extruded aluminum. Main voltage 220-240V. Electrical wiring is located in an extruded PVC insulated housing. The track is supplied with a series of accessories which will successfully resolve almost all types of lighting installation requirements. And also has the facility for direct surface mounting through knockouts at 500m spacing.