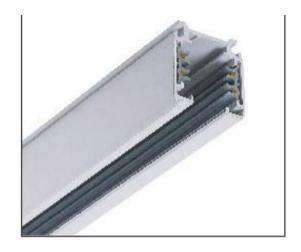

## **Relative accessories:**

4-circuit main voltage track in extruded aluminum. Main voltage 220-240V. Electrical wiring is located in an extruded PVC insulated housing. The track is supplied with a series of accessories which will successfully resolve almost all types of lighting installation requirements. And also has the facility for direct surface mounting through knockouts at 500m spacing.