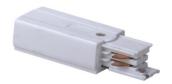

## Accessories-Track Feeder-R

Model No.:BR-TRP4-02Feeder-Right side(contain power connection)

## Item description:

4Wire-3Phase-Track Feeder-Right side

Color: White/ Black

Apply to Track Item-BR-TRP4-02K series