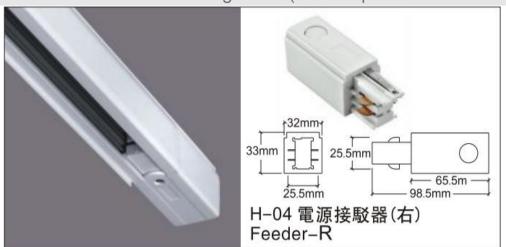

## Accessories-Track Feeder-R

Model No.:BR-TRP4-02Feeder-Right side(contain power connection)

## Item description:

4Wire-3Phase-Track Feeder-Right side

Color: White/ Black

Apply to Track Item-BR-TRP4-02K series