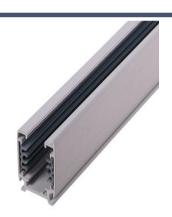

## **Relative accessories:**

4-circuit main voltage track in extruded aluminum. Main voltage 220-240V. Electrical wiring is located in an extruded PVC insulated housing. The track is supplied with a series of accessories which will successfully resolve almost all types of lighting installation requirements. And also has the facility for direct surface mounting through knockouts at 500m spacing.