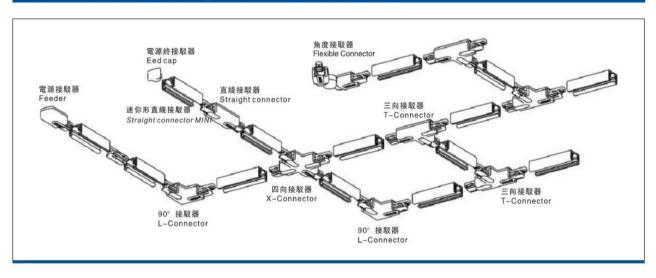

## Accessories-Track Feeder-R

Model No.:BR-TRP4-02Feeder-Right side(contain power connection)









## Item description:

4Wire-3Phase-Track Feeder-Right side

Color: White/ Black

Apply to Track Item-BR-TRP4-02K series



## **Relative accessories:**

















4-circuit main voltage track in extruded aluminum. Main voltage 220-240V. Electrical wiring is located in an extruded PVC insulated housing. The track is supplied with a series of accessories which will successfully resolve almost all types of lighting installation requirements. And also has the facility for direct surface mounting through knockouts at 500m spacing.

















## ※ 安裝示意圖 / Reference Diagram for Choice of Connectors