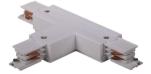

## Accessories-Track Feeder-L

Model No.:BR-TRP4-02Feeder-Left side(contain power connection)

## Item description:

4Wire-3Phase-Track Feeder-Left side

Color: White/ Black

Apply to Track Item-BR-TRP4-02K series