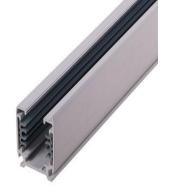

## **Relative accessories:**

32

4-circuit main voltage track in extruded aluminum. Main voltage 220-240V. Electrical wiring is located in an extruded PVC insulated housing. The track is supplied with a series of accessories which will successfully resolve almost all types of lighting installation requirements. And also has the facility for direct surface mounting through knockouts at 500m spacing.