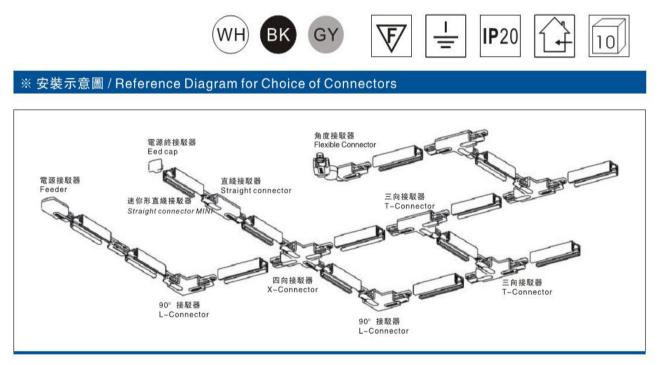

## **Relative accessories:**

32

4-circuit main voltage track in extruded aluminum. Main voltage 220-240V. Electrical wiring is located in an extruded PVC insulated housing. The track is supplied with a series of accessories which will successfully resolve almost all types of lighting installation requirements. And also has the facility for direct surface mounting through knockouts at 500m spacing.