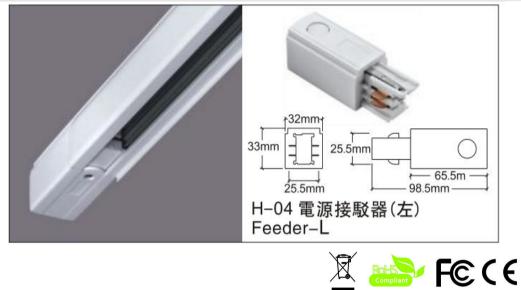

## Accessories-Track Feeder-L

Model No.:BR-TRP4-02Feeder-Left side(contain power connection)

## Item description:

4Wire-3Phase-Track Feeder-Left side

Color: White/ Black

Apply to Track Item-BR-TRP4-02K series