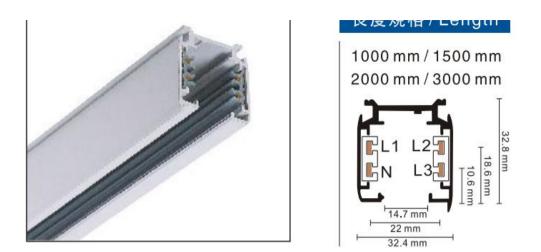

## **Relative accessories:**

32

4-circuit main voltage track in extruded aluminum. Main voltage 220-240V. Electrical wiring is located in an extruded PVC insulated housing. The track is supplied with a series of accessories which will successfully resolve almost all types of lighting installation requirements. And also has the facility for direct surface mounting through knockouts at 500m spacing.