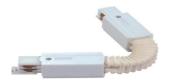

## Accessories-T Connector-Right side

Model No.:BR-TRP4-02CNETR-T-Right

## Item description:

4Wire-3Phase-Connector-Right side

Color: White/ Black

Apply to Track Item-BR-TRP4-02K series