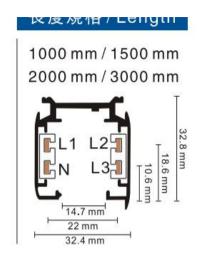

## Accessories-T Connector-Right side

Model No.:BR-TRP4-02CNETR-T-Right









## Item description:

4Wire-3Phase-Connector-Right side

Color: White/ Black

Apply to Track Item-BR-TRP4-02K series



## **Relative accessories:**

















4-circuit main voltage track in extruded aluminum. Main voltage 220-240V. Electrical wiring is located in an extruded PVC insulated housing. The track is supplied with a series of accessories which will successfully resolve almost all types of lighting installation requirements. And also has the facility for direct surface mounting through knockouts at 500m spacing.

















## ※ 安裝示意圖 / Reference Diagram for Choice of Connectors