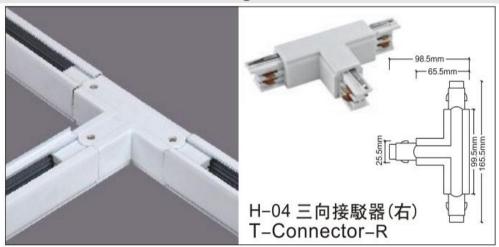

## Accessories-T Connector-Right side

Model No.:BR-TRP4-02CNETR-T-Right

## Item description:

4Wire-3Phase-Connector-Right side

Color: White/ Black

Apply to Track Item-BR-TRP4-02K series

## ※ 安裝示意圖 / Reference Diagram for Choice of Connectors