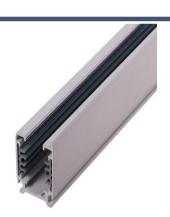

## **Relative accessories:**

4-circuit main voltage track in extruded aluminum. Main voltage 220-240V. Electrical wiring is located in an extruded PVC insulated housing. The track is supplied with a series of accessories which will successfully resolve almost all types of lighting installation requirements. And also has the facility for direct surface mounting through knockouts at 500m spacing.