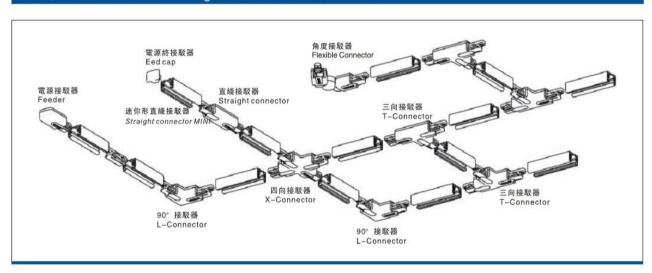

## Accessories-T Connector-Right side

Model No.:BR-TRP4-02CNETR-T-Right









## Item description:

4Wire-3Phase-Connector-Right side

Color: White/ Black

Apply to Track Item-BR-TRP4-02K series



## **Relative accessories:**

















4-circuit main voltage track in extruded aluminum. Main voltage 220-240V. Electrical wiring is located in an extruded PVC insulated housing. The track is supplied with a series of accessories which will successfully resolve almost all types of lighting installation requirements. And also has the facility for direct surface mounting through knockouts at 500m spacing.

















## ※ 安裝示意圖 / Reference Diagram for Choice of Connectors