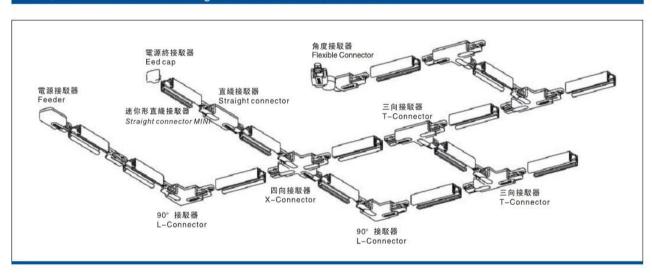

## **Accessories-T Connector-Left side**

Model No.:BR-TRP4-02CNETR-T-Left









## Item description:

4Wire-3Phase-Connector-Left side

Color: White/ Black

Apply to Track Item-BR-TRP4-02K series



## **Relative accessories:**

















4-circuit main voltage track in extruded aluminum. Main voltage 220-240V. Electrical wiring is located in an extruded PVC insulated housing. The track is supplied with a series of accessories which will successfully resolve almost all types of lighting installation requirements. And also has the facility for direct surface mounting through knockouts at 500m spacing.

















## ※ 安裝示意圖 / Reference Diagram for Choice of Connectors