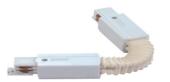

## **Accessories-T Connector-Left side**

Model No.:BR-TRP4-02CNETR-T-Left

## Item description:

4Wire-3Phase-Connector-Left side

Color: White/ Black

Apply to Track Item-BR-TRP4-02K series