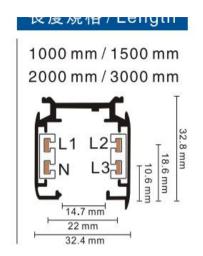

## **Relative accessories:**

4-circuit main voltage track in extruded aluminum. Main voltage 220-240V. Electrical wiring is located in an extruded PVC insulated housing. The track is supplied with a series of accessories which will successfully resolve almost all types of lighting installation requirements. And also has the facility for direct surface mounting through knockouts at 500m spacing.