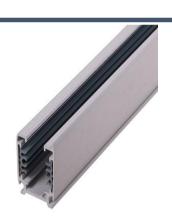

## **Relative accessories:**

4-circuit main voltage track in extruded aluminum. Main voltage 220-240V. Electrical wiring is located in an extruded PVC insulated housing. The track is supplied with a series of accessories which will successfully resolve almost all types of lighting installation requirements. And also has the facility for direct surface mounting through knockouts at 500m spacing.