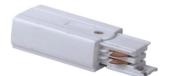

## **Accessories-T Connector-Left side**

Model No.:BR-TRP4-02CNETR-T-Left









## Item description:

4Wire-3Phase-Connector-Left side

Color: White/ Black

Apply to Track Item-BR-TRP4-02K series



## **Relative accessories:**

















4-circuit main voltage track in extruded aluminum. Main voltage 220-240V. Electrical wiring is located in an extruded PVC insulated housing. The track is supplied with a series of accessories which will successfully resolve almost all types of lighting installation requirements. And also has the facility for direct surface mounting through knockouts at 500m spacing.

















## ※ 安裝示意圖 / Reference Diagram for Choice of Connectors