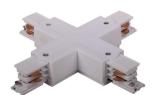

## **Accessories-T Connector-Left side**

Model No.:BR-TRP4-02CNETR-T-Left









## Item description:

4Wire-3Phase-Connector-Left side

Color: White/ Black

Apply to Track Item-BR-TRP4-02K series



## **Relative accessories:**

















4-circuit main voltage track in extruded aluminum. Main voltage 220-240V. Electrical wiring is located in an extruded PVC insulated housing. The track is supplied with a series of accessories which will successfully resolve almost all types of lighting installation requirements. And also has the facility for direct surface mounting through knockouts at 500m spacing.

















## ※ 安裝示意圖 / Reference Diagram for Choice of Connectors