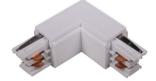

## **Accessories-T Connector-Left side**

Model No.:BR-TRP4-02CNETR-T-Left

## Item description:

4Wire-3Phase-Connector-Left side

Color: White/ Black

Apply to Track Item-BR-TRP4-02K series