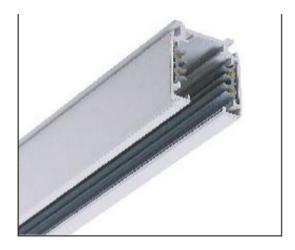

## **Relative accessories:**

4-circuit main voltage track in extruded aluminum. Main voltage 220-240V. Electrical wiring is located in an extruded PVC insulated housing. The track is supplied with a series of accessories which will successfully resolve almost all types of lighting installation requirements. And also has the facility for direct surface mounting through knockouts at 500m spacing.