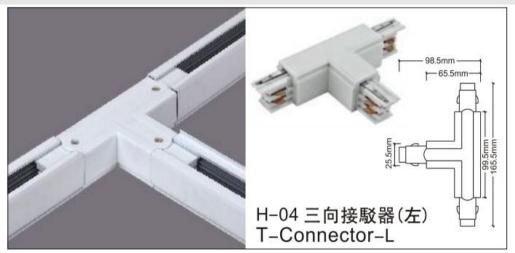

## **Accessories-T Connector-Left side**

Model No.:BR-TRP4-02CNETR-T-Left

## Item description:

4Wire-3Phase-Connector-Left side

Color: White/ Black

Apply to Track Item-BR-TRP4-02K series

## ※ 安裝示意圖 / Reference Diagram for Choice of Connectors