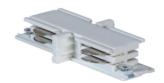

## **Accessories-T Connector-Left side**

Model No.:BR-TRP4-02CNETR-T-Left









## Item description:

4Wire-3Phase-Connector-Left side

Color: White/ Black

Apply to Track Item-BR-TRP4-02K series



## **Relative accessories:**

















4-circuit main voltage track in extruded aluminum. Main voltage 220-240V. Electrical wiring is located in an extruded PVC insulated housing. The track is supplied with a series of accessories which will successfully resolve almost all types of lighting installation requirements. And also has the facility for direct surface mounting through knockouts at 500m spacing.

















## ※ 安裝示意圖 / Reference Diagram for Choice of Connectors