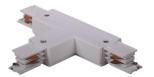

## Accessories-Track L- 90° Connector-Right side

Model No.:BR-TRP4-02CNETR-L-Right

## Item description:

4Wire-3Phase-L Connector-Right side

Color: White/ Black

Apply to Track Item-BR-TRP4-02K series