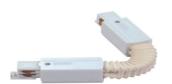

## Accessories-Track L- 90° Connector-Right side

Model No.:BR-TRP4-02CNETR-L-Right

## Item description:

4Wire-3Phase-L Connector-Right side

Color: White/ Black

Apply to Track Item-BR-TRP4-02K series