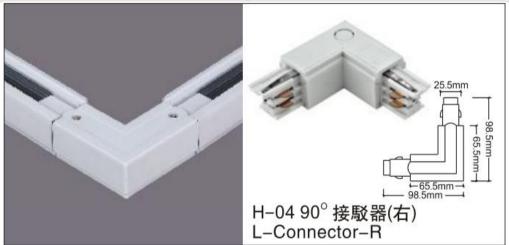

## Accessories-Track L- 90° Connector-Right side

Model No.:BR-TRP4-02CNETR-L-Right

## Item description:

4Wire-3Phase-L Connector-Right side

Color: White/ Black

Apply to Track Item-BR-TRP4-02K series