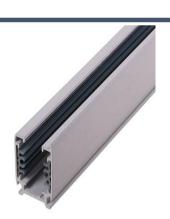

## **Relative accessories:**

4-circuit main voltage track in extruded aluminum. Main voltage 220-240V. Electrical wiring is located in an extruded PVC insulated housing. The track is supplied with a series of accessories which will successfully resolve almost all types of lighting installation requirements. And also has the facility for direct surface mounting through knockouts at 500m spacing.