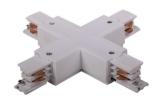

## Accessories-Track L- 90° Connector-Right side

Model No.:BR-TRP4-02CNETR-L-Right









## Item description:

4Wire-3Phase-L Connector-Right side

Color: White/ Black

Apply to Track Item-BR-TRP4-02K series



## **Relative accessories:**

















4-circuit main voltage track in extruded aluminum. Main voltage 220-240V. Electrical wiring is located in an extruded PVC insulated housing. The track is supplied with a series of accessories which will successfully resolve almost all types of lighting installation requirements. And also has the facility for direct surface mounting through knockouts at 500m spacing.

















## ※ 安裝示意圖 / Reference Diagram for Choice of Connectors