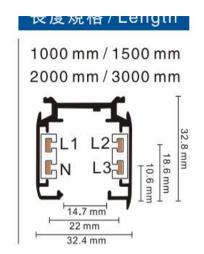

## **Relative accessories:**

4-circuit main voltage track in extruded aluminum. Main voltage 220-240V. Electrical wiring is located in an extruded PVC insulated housing. The track is supplied with a series of accessories which will successfully resolve almost all types of lighting installation requirements. And also has the facility for direct surface mounting through knockouts at 500m spacing.