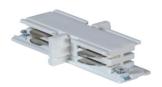

## **Relative accessories:**

4-circuit main voltage track in extruded aluminum. Main voltage 220-240V. Electrical wiring is located in an extruded PVC insulated housing. The track is supplied with a series of accessories which will successfully resolve almost all types of lighting installation requirements. And also has the facility for direct surface mounting through knockouts at 500m spacing.