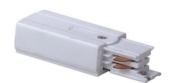

## **Relative accessories:**

4-circuit main voltage track in extruded aluminum. Main voltage 220-240V. Electrical wiring is located in an extruded PVC insulated housing. The track is supplied with a series of accessories which will successfully resolve almost all types of lighting installation requirements. And also has the facility for direct surface mounting through knockouts at 500m spacing.