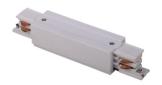

## Accessories-Track L- 90° Connector-Right side

Model No.:BR-TRP4-02CNETR-L-Right









## Item description:

4Wire-3Phase-L Connector-Right side

Color: White/ Black

Apply to Track Item-BR-TRP4-02K series



## **Relative accessories:**

















4-circuit main voltage track in extruded aluminum. Main voltage 220-240V. Electrical wiring is located in an extruded PVC insulated housing. The track is supplied with a series of accessories which will successfully resolve almost all types of lighting installation requirements. And also has the facility for direct surface mounting through knockouts at 500m spacing.

















## ※ 安裝示意圖 / Reference Diagram for Choice of Connectors