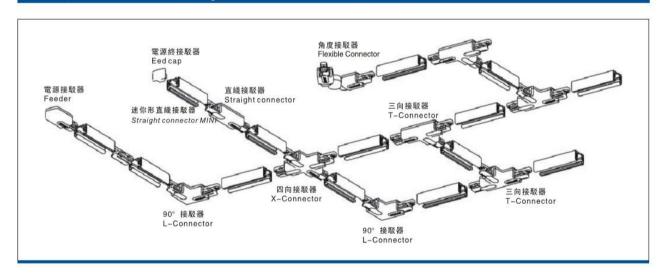

## Accessories-Track L- 90° Connector-Right side

Model No.:BR-TRP4-02CNETR-L-Right









## Item description:

4Wire-3Phase-L Connector-Right side

Color: White/ Black

Apply to Track Item-BR-TRP4-02K series



## **Relative accessories:**

















4-circuit main voltage track in extruded aluminum. Main voltage 220-240V. Electrical wiring is located in an extruded PVC insulated housing. The track is supplied with a series of accessories which will successfully resolve almost all types of lighting installation requirements. And also has the facility for direct surface mounting through knockouts at 500m spacing.

















## ※ 安裝示意圖 / Reference Diagram for Choice of Connectors