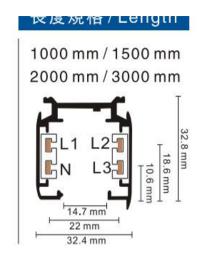

## Accessories-Track L- 90° Connector-Left side

Model No.:BR-TRP4-02CNETR-L-Left









## Item description:

4Wire-3Phase-L Connector-Left side

Color: White/ Black

Apply to Track Item-BR-TRP4-02K series



## **Relative accessories:**

















4-circuit main voltage track in extruded aluminum. Main voltage 220-240V. Electrical wiring is located in an extruded PVC insulated housing. The track is supplied with a series of accessories which will successfully resolve almost all types of lighting installation requirements. And also has the facility for direct surface mounting through knockouts at 500m spacing.

















## ※ 安裝示意圖 / Reference Diagram for Choice of Connectors