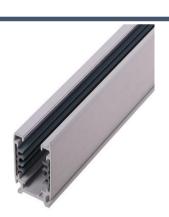

## **Relative accessories:**

4-circuit main voltage track in extruded aluminum. Main voltage 220-240V. Electrical wiring is located in an extruded PVC insulated housing. The track is supplied with a series of accessories which will successfully resolve almost all types of lighting installation requirements. And also has the facility for direct surface mounting through knockouts at 500m spacing.