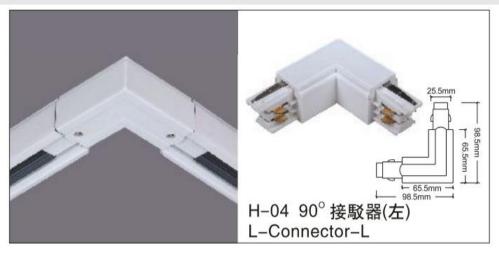

## Accessories-Track L- 90° Connector-Left side

Model No.:BR-TRP4-02CNETR-L-Left

## Item description:

4Wire-3Phase-L Connector-Left side

Color: White/ Black

Apply to Track Item-BR-TRP4-02K series

## ※ 安裝示意圖 / Reference Diagram for Choice of Connectors