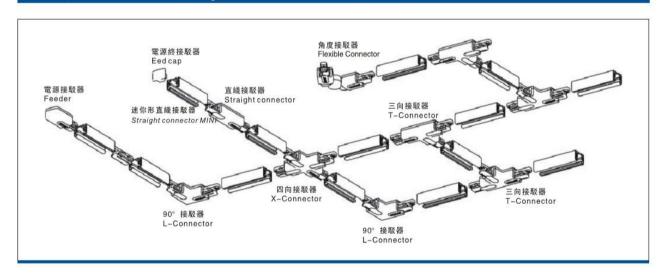

## Accessories-Track L- 90° Connector-Left side

Model No.:BR-TRP4-02CNETR-L-Left









## Item description:

4Wire-3Phase-L Connector-Left side

Color: White/ Black

Apply to Track Item-BR-TRP4-02K series



## **Relative accessories:**

















4-circuit main voltage track in extruded aluminum. Main voltage 220-240V. Electrical wiring is located in an extruded PVC insulated housing. The track is supplied with a series of accessories which will successfully resolve almost all types of lighting installation requirements. And also has the facility for direct surface mounting through knockouts at 500m spacing.

















## ※ 安裝示意圖 / Reference Diagram for Choice of Connectors