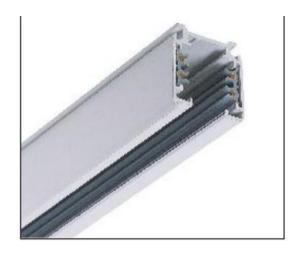

## **Relative accessories:**

4-circuit main voltage track in extruded aluminum. Main voltage 220-240V. Electrical wiring is located in an extruded PVC insulated housing. The track is supplied with a series of accessories which will successfully resolve almost all types of lighting installation requirements. And also has the facility for direct surface mounting through knockouts at 500m spacing.