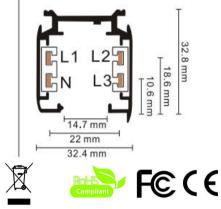

## Accessories-4Wire-3Phase Track (Round shape)

Model No.:BR-TRP4-02K Track Series

## Item description:

4Wire-3Phase-Track Track (Round shape)

Color: White/ Black

Apply to Track Item-BR-TRP4-02K series

| Selection     |                |
|---------------|----------------|
| 1mtr Length   | BR-TRP4-02K100 |
| 1.5mtr Length | BR-TRP4-02K150 |
| 2mtr Length   | BR-TRP4-02K200 |
| 3mtr Length   | BR-TRP4-02K300 |

## **Relative accessories:**

4-circuit main voltage track in extruded aluminum. Main voltage 220-240V. Electrical wiring is located in an extruded PVC insulated housing. The track is supplied with a series of accessories which will successfully resolve almost all types of lighting installation requirements. And also has the facility for direct surface mounting through knockouts at 500m spacing.