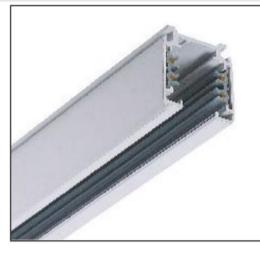

## Accessories-4Wire-3Phase Track (Round shape)

Model No.:BR-TRP4-02K Track Series

## Item description:

4Wire-3Phase-Track Track (Round shape)

Color: White/ Black

Apply to Track Item-BR-TRP4-02K series

| Selection     |                |
|---------------|----------------|
| 1mtr Length   | BR-TRP4-02K100 |
| 1.5mtr Length | BR-TRP4-02K150 |
| 2mtr Length   | BR-TRP4-02K200 |
| 3mtr Length   | BR-TRP4-02K300 |

## **Relative accessories:**

4-circuit main voltage track in extruded aluminum. Main voltage 220-240V. Electrical wiring is located in an extruded PVC insulated housing. The track is supplied with a series of accessories which will successfully resolve almost all types of lighting installation requirements. And also has the facility for direct surface mounting through knockouts at 500m spacing.