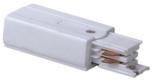

## **Relative accessories:**

4-circuit main voltage track in extruded aluminum. Main voltage 220-240V. Electrical wiring is located in an extruded PVC insulated housing. The track is supplied with a series of accessories which will successfully resolve almost all types of lighting installation requirements. And also has the facility for direct surface mounting through knockouts at 500m spacing.