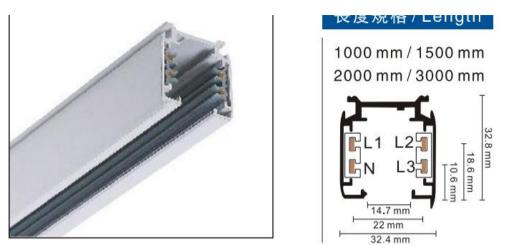

## Accessories-4Wire-3Phase Track (Round shape)

Model No.:BR-TRP4-02K Track Series

## 長度規格 / Length

1000 mm / 1500 mm 2000 mm / 3000 mm

## Item description:

4Wire-3Phase-Track Track (Round shape)

Color: White/ Black

Apply to Track Item-BR-TRP4-02K series

| Selection     |                |
|---------------|----------------|
| 1mtr Length   | BR-TRP4-02K100 |
| 1.5mtr Length | BR-TRP4-02K150 |
| 2mtr Length   | BR-TRP4-02K200 |
| 3mtr Length   | BR-TRP4-02K300 |