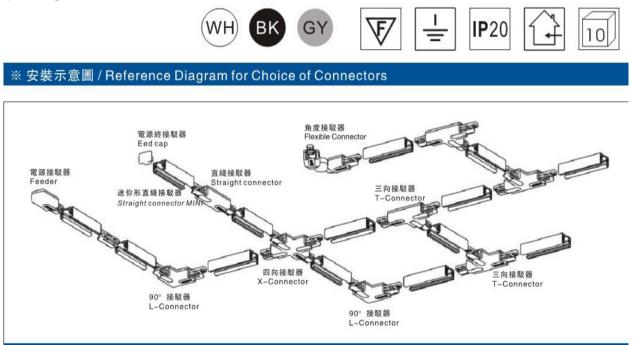

## **Relative accessories:**

4-circuit main voltage track in extruded aluminum. Main voltage 220-240V. Electrical wiring is located in an extruded PVC insulated housing. The track is supplied with a series of accessories which will successfully resolve almost all types of lighting installation requirements. And also has the facility for direct surface mounting through knockouts at 500m spacing.