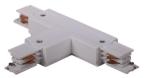

## **Relative accessories:**

4-circuit main voltage track in extruded aluminum. Main voltage 220-240V. Electrical wiring is located in an extruded PVC insulated housing. The track is supplied with a series of accessories which will successfully resolve almost all types of lighting installation requirements. And also has the facility for direct surface mounting through knockouts at 500m spacing.