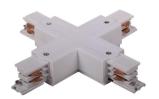

## **Accessories-Straight Connector MINI**

Model No.:BR-TRP4-02CNETR-I2









## Item description:

4Wire-3Phase-Straight Connector MINI

Color: White/ Black

Apply to Track Item-BR-TRP4-02K series



## **Relative accessories:**

















4-circuit main voltage track in extruded aluminum. Main voltage 220-240V. Electrical wiring is located in an extruded PVC insulated housing. The track is supplied with a series of accessories which will successfully resolve almost all types of lighting installation requirements. And also has the facility for direct surface mounting through knockouts at 500m spacing.

















## ※ 安裝示意圖 / Reference Diagram for Choice of Connectors