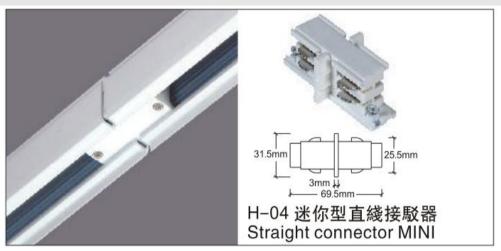

## **Accessories-Straight Connector MINI**

Model No.:BR-TRP4-02CNETR-I2

## Item description:

4Wire-3Phase-Straight Connector MINI

Color: White/ Black

Apply to Track Item-BR-TRP4-02K series

## ※ 安裝示意圖 / Reference Diagram for Choice of Connectors