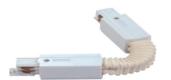

## **Accessories-Straight Connector MINI**

Model No.:BR-TRP4-02CNETR-I2

## Item description:

4Wire-3Phase-Straight Connector MINI

Color: White/ Black

Apply to Track Item-BR-TRP4-02K series