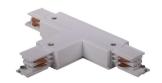

## **Accessories-Straight Connector MINI**

Model No.:BR-TRP4-02CNETR-I2









## Item description:

4Wire-3Phase-Straight Connector MINI

Color: White/ Black

Apply to Track Item-BR-TRP4-02K series



## **Relative accessories:**

















4-circuit main voltage track in extruded aluminum. Main voltage 220-240V. Electrical wiring is located in an extruded PVC insulated housing. The track is supplied with a series of accessories which will successfully resolve almost all types of lighting installation requirements. And also has the facility for direct surface mounting through knockouts at 500m spacing.

















## ※ 安裝示意圖 / Reference Diagram for Choice of Connectors