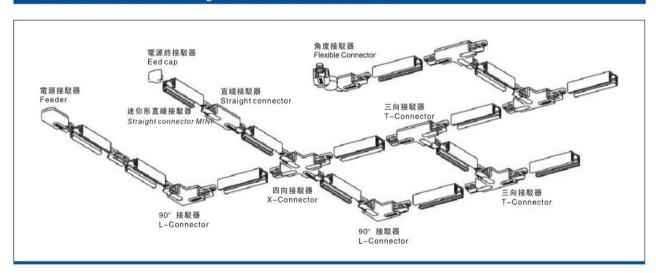

## **Accessories-Straight Connector MINI**

Model No.:BR-TRP4-02CNETR-I2









## Item description:

4Wire-3Phase-Straight Connector MINI

Color: White/ Black

Apply to Track Item-BR-TRP4-02K series



## **Relative accessories:**

















4-circuit main voltage track in extruded aluminum. Main voltage 220-240V. Electrical wiring is located in an extruded PVC insulated housing. The track is supplied with a series of accessories which will successfully resolve almost all types of lighting installation requirements. And also has the facility for direct surface mounting through knockouts at 500m spacing.

















## ※ 安裝示意圖 / Reference Diagram for Choice of Connectors