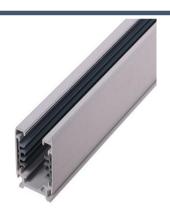

## **Relative accessories:**

4-circuit main voltage track in extruded aluminum. Main voltage 220-240V. Electrical wiring is located in an extruded PVC insulated housing. The track is supplied with a series of accessories which will successfully resolve almost all types of lighting installation requirements. And also has the facility for direct surface mounting through knockouts at 500m spacing.