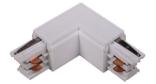

## **Accessories-Straight Connector MINI**

Model No.:BR-TRP4-02CNETR-I2









## Item description:

4Wire-3Phase-Straight Connector MINI

Color: White/ Black

Apply to Track Item-BR-TRP4-02K series



## **Relative accessories:**

















4-circuit main voltage track in extruded aluminum. Main voltage 220-240V. Electrical wiring is located in an extruded PVC insulated housing. The track is supplied with a series of accessories which will successfully resolve almost all types of lighting installation requirements. And also has the facility for direct surface mounting through knockouts at 500m spacing.

















## ※ 安裝示意圖 / Reference Diagram for Choice of Connectors