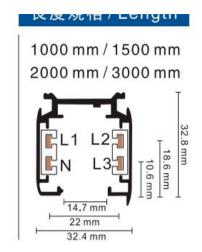

## **Accessories-Straight Connector MINI**

Model No.:BR-TRP4-02CNETR-I2









## Item description:

4Wire-3Phase-Straight Connector MINI

Color: White/ Black

Apply to Track Item-BR-TRP4-02K series



## **Relative accessories:**

















4-circuit main voltage track in extruded aluminum. Main voltage 220-240V. Electrical wiring is located in an extruded PVC insulated housing. The track is supplied with a series of accessories which will successfully resolve almost all types of lighting installation requirements. And also has the facility for direct surface mounting through knockouts at 500m spacing.

















## ※ 安裝示意圖 / Reference Diagram for Choice of Connectors