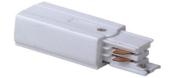

## **Accessories-Straight Connector MINI**

Model No.:BR-TRP4-02CNETR-I2

## Item description:

4Wire-3Phase-Straight Connector MINI

Color: White/ Black

Apply to Track Item-BR-TRP4-02K series