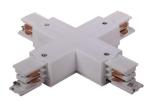

## **Accessories-Straight Connector**

Model No.:BR-TRP4-02CNETR-I









## Item description:

4Wire-3Phase-Straight Connector

Color: White/ Black

Apply to Track Item-BR-TRP4-02K series



## **Relative accessories:**

















4-circuit main voltage track in extruded aluminum. Main voltage 220-240V. Electrical wiring is located in an extruded PVC insulated housing. The track is supplied with a series of accessories which will successfully resolve almost all types of lighting installation requirements. And also has the facility for direct surface mounting through knockouts at 500m spacing.

















## ※ 安裝示意圖 / Reference Diagram for Choice of Connectors