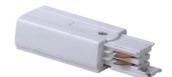

## **Accessories-Straight Connector**

Model No.:BR-TRP4-02CNETR-I

## Item description:

4Wire-3Phase-Straight Connector

Color: White/ Black

Apply to Track Item-BR-TRP4-02K series