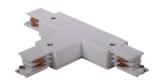

## **Accessories-Straight Connector**

Model No.:BR-TRP4-02CNETR-I









## Item description:

4Wire-3Phase-Straight Connector

Color: White/ Black

Apply to Track Item-BR-TRP4-02K series



## **Relative accessories:**

















4-circuit main voltage track in extruded aluminum. Main voltage 220-240V. Electrical wiring is located in an extruded PVC insulated housing. The track is supplied with a series of accessories which will successfully resolve almost all types of lighting installation requirements. And also has the facility for direct surface mounting through knockouts at 500m spacing.

















## ※ 安裝示意圖 / Reference Diagram for Choice of Connectors