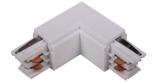

## **Accessories-Straight Connector**

Model No.:BR-TRP4-02CNETR-I









## Item description:

4Wire-3Phase-Straight Connector

Color: White/ Black

Apply to Track Item-BR-TRP4-02K series



## **Relative accessories:**

















4-circuit main voltage track in extruded aluminum. Main voltage 220-240V. Electrical wiring is located in an extruded PVC insulated housing. The track is supplied with a series of accessories which will successfully resolve almost all types of lighting installation requirements. And also has the facility for direct surface mounting through knockouts at 500m spacing.

















## ※ 安裝示意圖 / Reference Diagram for Choice of Connectors