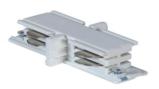

## **Accessories-Straight Connector**

Model No.:BR-TRP4-02CNETR-I

## Item description:

4Wire-3Phase-Straight Connector

Color: White/ Black

Apply to Track Item-BR-TRP4-02K series

## ※ 安裝示意圖 / Reference Diagram for Choice of Connectors