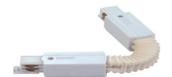

## **Accessories-Straight Connector**

Model No.:BR-TRP4-02CNETR-I

## Item description:

4Wire-3Phase-Straight Connector

Color: White/ Black

Apply to Track Item-BR-TRP4-02K series