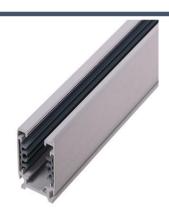

## **Relative accessories:**

4-circuit main voltage track in extruded aluminum. Main voltage 220-240V. Electrical wiring is located in an extruded PVC insulated housing. The track is supplied with a series of accessories which will successfully resolve almost all types of lighting installation requirements. And also has the facility for direct surface mounting through knockouts at 500m spacing.