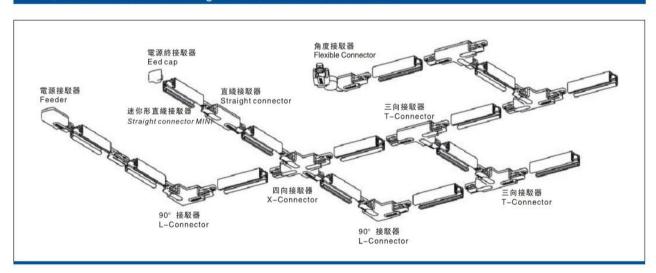

## **Accessories-Straight Connector**

Model No.:BR-TRP4-02CNETR-I









## Item description:

4Wire-3Phase-Straight Connector

Color: White/ Black

Apply to Track Item-BR-TRP4-02K series



## **Relative accessories:**

















4-circuit main voltage track in extruded aluminum. Main voltage 220-240V. Electrical wiring is located in an extruded PVC insulated housing. The track is supplied with a series of accessories which will successfully resolve almost all types of lighting installation requirements. And also has the facility for direct surface mounting through knockouts at 500m spacing.

















## ※ 安裝示意圖 / Reference Diagram for Choice of Connectors