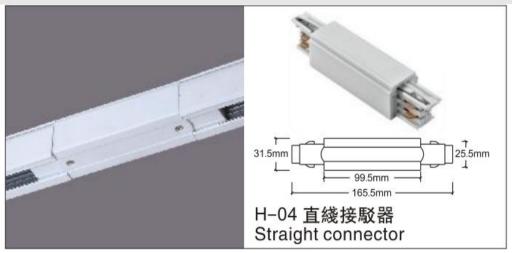

## **Accessories-Straight Connector**

Model No.:BR-TRP4-02CNETR-I

## Item description:

4Wire-3Phase-Straight Connector

Color: White/ Black

Apply to Track Item-BR-TRP4-02K series

## ※ 安裝示意圖 / Reference Diagram for Choice of Connectors