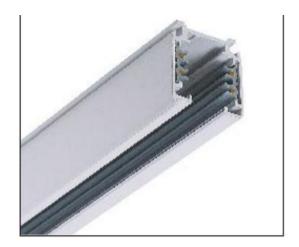

## **Relative accessories:**

4-circuit main voltage track in extruded aluminum. Main voltage 220-240V. Electrical wiring is located in an extruded PVC insulated housing. The track is supplied with a series of accessories which will successfully resolve almost all types of lighting installation requirements. And also has the facility for direct surface mounting through knockouts at 500m spacing.