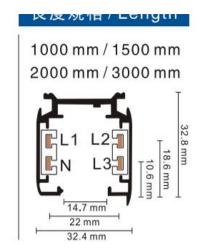

## **Accessories-Straight Connector**

Model No.:BR-TRP4-02CNETR-I









## Item description:

4Wire-3Phase-Straight Connector

Color: White/ Black

Apply to Track Item-BR-TRP4-02K series



## **Relative accessories:**

















4-circuit main voltage track in extruded aluminum. Main voltage 220-240V. Electrical wiring is located in an extruded PVC insulated housing. The track is supplied with a series of accessories which will successfully resolve almost all types of lighting installation requirements. And also has the facility for direct surface mounting through knockouts at 500m spacing.

















## ※ 安裝示意圖 / Reference Diagram for Choice of Connectors