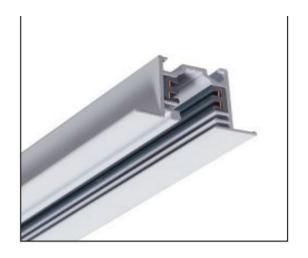

## Item description:

4Wire-3Phase-X Connector

Color: White/ Black

Apply to Track Item-BR-TRP4-05K series

## **Relative accessories:**

4-circuit main voltage track in extruded aluminum. Main voltage 220-240V. Electrical wiring is located in an extruded PVC insulated housing. The track is supplied with a series of accessories which will successfully resolve almost all types of lighting installation requirements. And also has the facility for direct surface mounting through knockouts at 500m spacing.