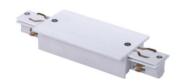

### Model No.:BR-TRP4-05CNETR-X

## Item description:

4Wire-3Phase-X Connector

Color: White/ Black

Apply to Track Item-BR-TRP4-05K series