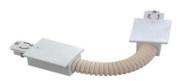

### Model No.:BR-TRP4-05CNETR-X

## Item description:

4Wire-3Phase-X Connector

Color: White/ Black

Apply to Track Item-BR-TRP4-05K series