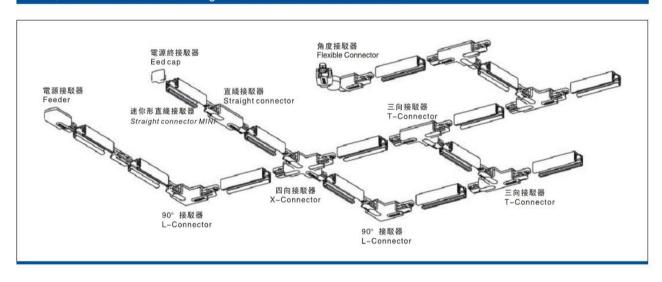

# **Accessories-X Connector**

### Model No.:BR-TRP4-05CNETR-X









## Item description:

4Wire-3Phase-X Connector

Color: White/ Black

Apply to Track Item-BR-TRP4-05K series

## **Relative accessories:**

















4-circuit main voltage track in extruded aluminum. Main voltage 220-240V. Electrical wiring is located in an extruded PVC insulated housing. The track is supplied with a series of accessories which will successfully resolve almost all types of lighting installation requirements. And also has the facility for direct surface mounting through knockouts at 500m spacing.

















#### ※ 安裝示意圖 / Reference Diagram for Choice of Connectors