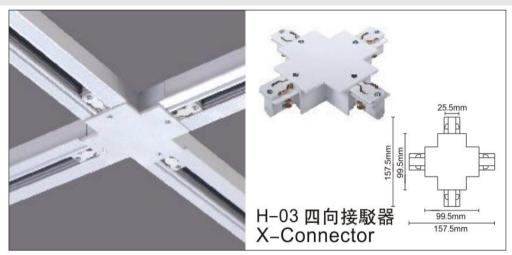

# **Accessories-X Connector**

### Model No.:BR-TRP4-05CNETR-X

## Item description:

4Wire-3Phase-X Connector

Color: White/ Black

Apply to Track Item-BR-TRP4-05K series

#### ※ 安裝示意圖 / Reference Diagram for Choice of Connectors