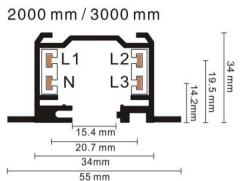

# 長度規格 / Length 1000 mm / 1500 mm 2000 mm / 3000 mm

4-circuit main voltage track in extruded aluminum. Main voltage 220-240V. Electrical wiring is located in an extruded PVC insulated housing. The track is supplied with a series of accessories which will successfully resolve almost all types of lighting installation requirements. And also has the facility for direct surface mounting through knockouts at 500m spacing.

### ※ 安裝示意圖 / Reference Diagram for Choice of Connectors