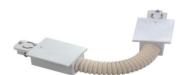

# Accessories-Track T Connector-Right side

Model No.:BR-TRP4-05CNETR-T-Right

### Item description:

4Wire-3Phase-T Connector-Right side

Color: White/ Black

Apply to Track Item-BR-TRP4-05K series