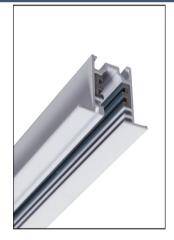

# 長度規格 / Length 1000 mm / 1500 mm 2000 mm / 3000 mm

4-circuit main voltage track in extruded aluminum. Main voltage 220-240V. Electrical wiring is located in an extruded PVC insulated housing. The track is supplied with a series of accessories which will successfully resolve almost all types of lighting installation requirements. And also has the facility for direct surface mounting through knockouts at 500m spacing.