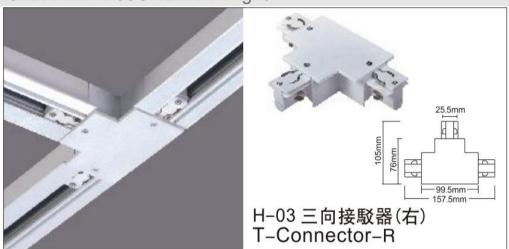

# Accessories-Track T Connector-Right side

Model No.:BR-TRP4-05CNETR-T-Right

### Item description:

4Wire-3Phase-T Connector-Right side

Color: White/ Black

Apply to Track Item-BR-TRP4-05K series