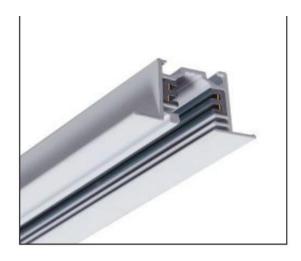

# 長度規格 / Length 1000 mm / 1500 mm 2000 mm / 3000 mm

4-circuit main voltage track in extruded aluminum. Main voltage 220-240V. Electrical wiring is located in an extruded PVC insulated housing. The track is supplied with a series of accessories which will successfully resolve almost all types of lighting installation requirements. And also has the facility for direct surface mounting through knockouts at 500m spacing.