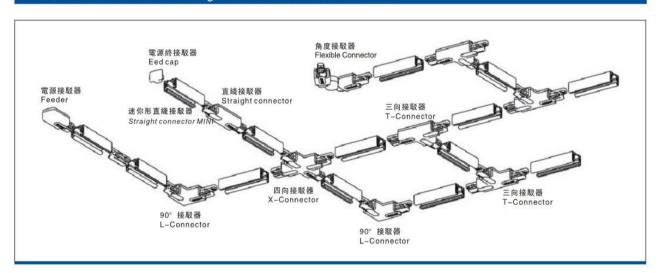

# Accessories-Track T Connector-Right side

Model No.:BR-TRP4-05CNETR-T-Right









### Item description:

4Wire-3Phase-T Connector-Right side

Color: White/ Black

Apply to Track Item-BR-TRP4-05K series



#### **Relative accessories:**















# 長度規格 / Length 1000 mm / 1500 mm 2000 mm / 3000 mm



4-circuit main voltage track in extruded aluminum. Main voltage 220-240V. Electrical wiring is located in an extruded PVC insulated housing. The track is supplied with a series of accessories which will successfully resolve almost all types of lighting installation requirements. And also has the facility for direct surface mounting through knockouts at 500m spacing.

















### ※ 安裝示意圖 / Reference Diagram for Choice of Connectors