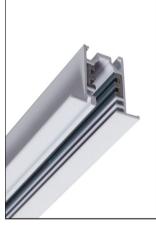

## **Relative accessories:**

4-circuit main voltage track in extruded aluminum. Main voltage 220-240V. Electrical wiring is located in an extruded PVC insulated housing. The track is supplied with a series of accessories which will successfully resolve almost all types of lighting installation requirements. And also has the facility for direct surface mounting through knockouts at 500m spacing.