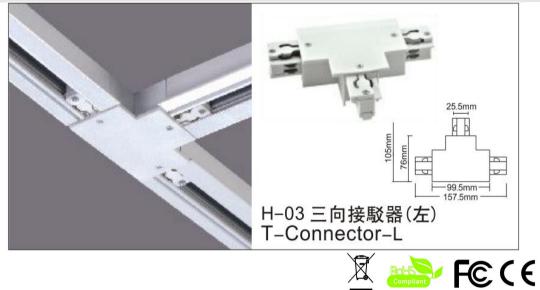

## Accessories-Track T Connector-Left side

Model No.:BR-TRP4-05CNETR-T-Left

## Item description:

4Wire-3Phase-T Connector-Left side

Color: White/ Black

Apply to Track Item-BR-TRP4-05K series