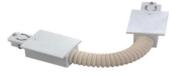

## Accessories-Track T Connector-Left side

Model No.:BR-TRP4-05CNETR-T-Left

## Item description:

4Wire-3Phase-T Connector-Left side

Color: White/ Black

Apply to Track Item-BR-TRP4-05K series