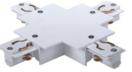

## **Relative accessories:**

4-circuit main voltage track in extruded aluminum. Main voltage 220-240V. Electrical wiring is located in an extruded PVC insulated housing. The track is supplied with a series of accessories which will successfully resolve almost all types of lighting installation requirements. And also has the facility for direct surface mounting through knockouts at 500m spacing.