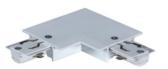

## Accessories-Track T Connector-Left side

Model No.:BR-TRP4-05CNETR-T-Left

## Item description:

4Wire-3Phase-T Connector-Left side

Color: White/ Black

Apply to Track Item-BR-TRP4-05K series