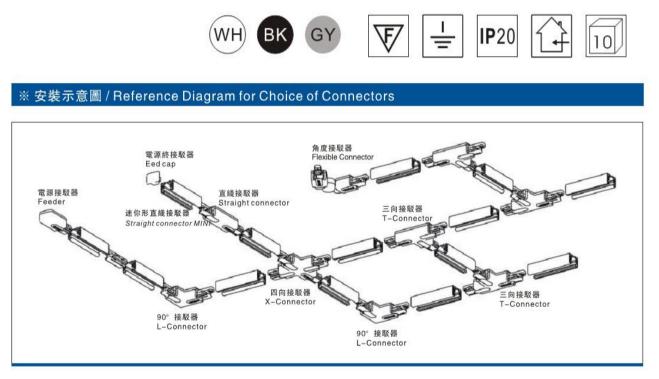

## Accessories-Track T Connector-Left side

Model No.:BR-TRP4-05CNETR-T-Left

## Item description:

4Wire-3Phase-T Connector-Left side

Color: White/ Black

Apply to Track Item-BR-TRP4-05K series

## **Relative accessories:**

4-circuit main voltage track in extruded aluminum. Main voltage 220-240V. Electrical wiring is located in an extruded PVC insulated housing. The track is supplied with a series of accessories which will successfully resolve almost all types of lighting installation requirements. And also has the facility for direct surface mounting through knockouts at 500m spacing.