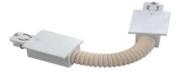

## Accessories-Track L- 90° Connector-Right side

Model No.:BR-TRP4-05CNETR-L-Right

## Item description:

4Wire-3Phase-L Connector-Right side

Color: White/ Black

Apply to Track Item-BR-TRP4-05K series