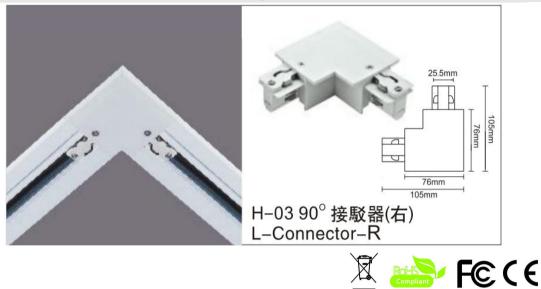

## Accessories-Track L- 90° Connector-Right side

Model No.:BR-TRP4-05CNETR-L-Right

## Item description:

4Wire-3Phase-L Connector-Right side

Color: White/ Black

Apply to Track Item-BR-TRP4-05K series