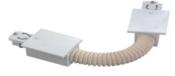

## Accessories-Track L- 90° Connector-Left side

Model No.:BR-TRP4-05CNETR-L-Left

## Item description:

4Wire-3Phase-L Connector-Left side

Color: White/ Black

Apply to Track Item-BR-TRP4-05K series