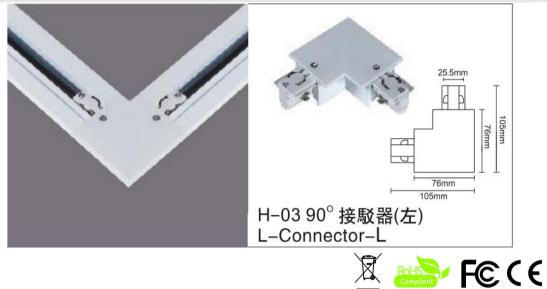

## Accessories-Track L- 90° Connector-Left side

Model No.:BR-TRP4-05CNETR-L-Left

## Item description:

4Wire-3Phase-L Connector-Left side

Color: White/ Black

Apply to Track Item-BR-TRP4-05K series