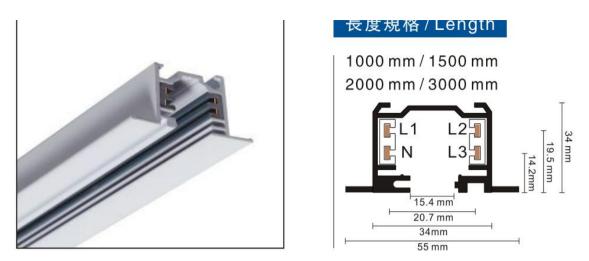

## **Relative accessories:**

4-circuit main voltage track in extruded aluminum. Main voltage 220-240V. Electrical wiring is located in an extruded PVC insulated housing. The track is supplied with a series of accessories which will successfully resolve almost all types of lighting installation requirements. And also has the facility for direct surface mounting through knockouts at 500m spacing.