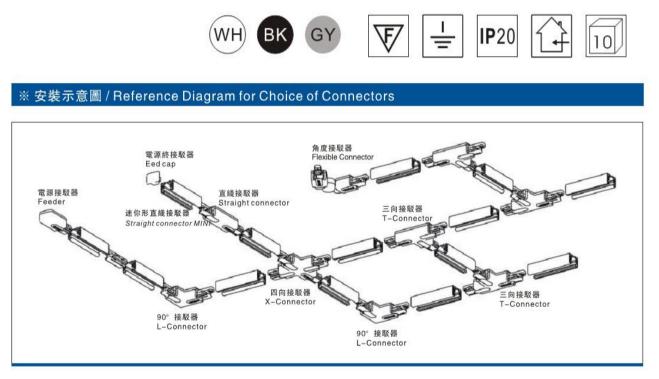

## **Relative accessories:**

4-circuit main voltage track in extruded aluminum. Main voltage 220-240V. Electrical wiring is located in an extruded PVC insulated housing. The track is supplied with a series of accessories which will successfully resolve almost all types of lighting installation requirements. And also has the facility for direct surface mounting through knockouts at 500m spacing.