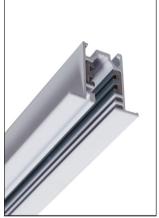

## **Relative accessories:**

4-circuit main voltage track in extruded aluminum. Main voltage 220-240V. Electrical wiring is located in an extruded PVC insulated housing. The track is supplied with a series of accessories which will successfully resolve almost all types of lighting installation requirements. And also has the facility for direct surface mounting through knockouts at 500m spacing.