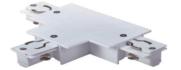

## **Accessories-Straight Connector**

Model No.:BR-TRP4-05CNETR-I









## Item description:

4Wire-3Phase-Straight Connector

Color: White/ Black

Apply to Track Item-BR-TRP4-05K series

## **Relative accessories:**



















4-circuit main voltage track in extruded aluminum. Main voltage 220-240V. Electrical wiring is located in an extruded PVC insulated housing. The track is supplied with a series of accessories which will successfully resolve almost all types of lighting installation requirements. And also has the facility for direct surface mounting through knockouts at 500m spacing.

















## ※ 安裝示意圖 / Reference Diagram for Choice of Connectors