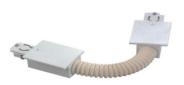

## **Accessories-Straight Connector**

Model No.:BR-TRP4-05CNETR-I

## Item description:

4Wire-3Phase-Straight Connector

Color: White/ Black

Apply to Track Item-BR-TRP4-05K series