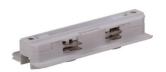

## **Accessories-Straight Connector**

Model No.:BR-TRP4-05CNETR-I

## Item description:

4Wire-3Phase-Straight Connector

Color: White/ Black

Apply to Track Item-BR-TRP4-05K series