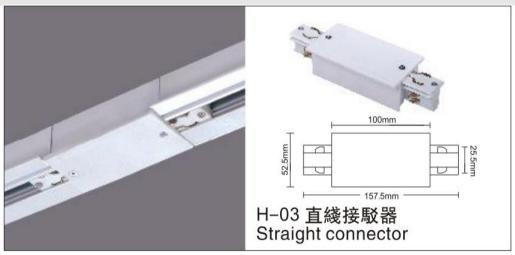

## **Accessories-Straight Connector**

Model No.:BR-TRP4-05CNETR-I

## Item description:

4Wire-3Phase-Straight Connector

Color: White/ Black

Apply to Track Item-BR-TRP4-05K series

## ※ 安裝示意圖 / Reference Diagram for Choice of Connectors