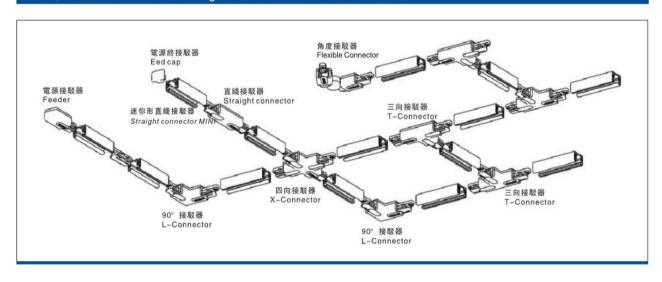

## **Accessories-Straight Connector**

Model No.:BR-TRP4-05CNETR-I









## Item description:

4Wire-3Phase-Straight Connector

Color: White/ Black

Apply to Track Item-BR-TRP4-05K series

## **Relative accessories:**



















4-circuit main voltage track in extruded aluminum. Main voltage 220-240V. Electrical wiring is located in an extruded PVC insulated housing. The track is supplied with a series of accessories which will successfully resolve almost all types of lighting installation requirements. And also has the facility for direct surface mounting through knockouts at 500m spacing.

















## ※ 安裝示意圖 / Reference Diagram for Choice of Connectors