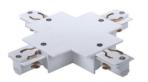

### **Relative accessories:**

4-circuit main voltage track in extruded aluminum. Main voltage 220-240V. Electrical wiring is located in an extruded PVC insulated housing. The track is supplied with a series of accessories which will successfully resolve almost all types of lighting installation requirements. And also has the facility for direct surface mounting through knockouts at 500m spacing.