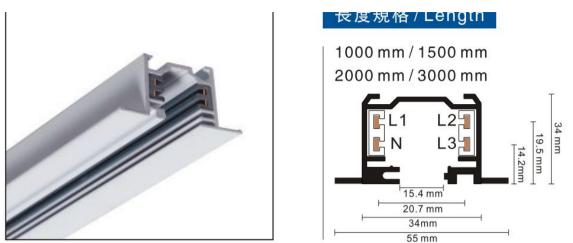

## 長度規格 / Length

1000 mm / 1500 mm 2000 mm / 3000 mm

#### Item description:

4Wire-3Phase-Track Track (Round shape)

Color: White/ Black

Apply to Track Item-BR-TRP4-05K series

| Selection     |                |
|---------------|----------------|
| 1mtr Length   | BR-TRP4-05K100 |
| 1.5mtr Length | BR-TRP4-05K150 |
| 2mtr Length   | BR-TRP4-05K200 |
| 3mtr Length   | BR-TRP4-05K300 |