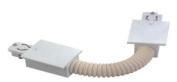

### **Relative accessories:**

4-circuit main voltage track in extruded aluminum. Main voltage 220-240V. Electrical wiring is located in an extruded PVC insulated housing. The track is supplied with a series of accessories which will successfully resolve almost all types of lighting installation requirements. And also has the facility for direct surface mounting through knockouts at 500m spacing.