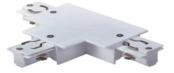

### **Relative accessories:**

4-circuit main voltage track in extruded aluminum. Main voltage 220-240V. Electrical wiring is located in an extruded PVC insulated housing. The track is supplied with a series of accessories which will successfully resolve almost all types of lighting installation requirements. And also has the facility for direct surface mounting through knockouts at 500m spacing.