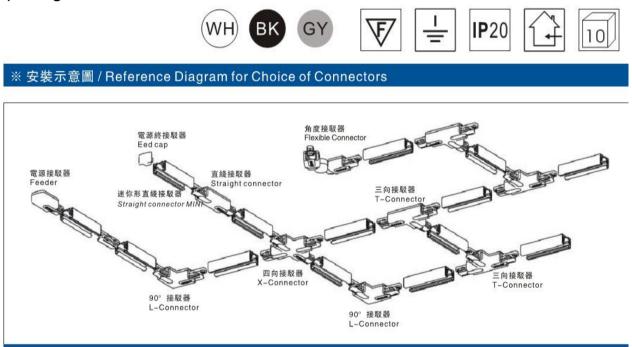

### **Relative accessories:**

4-circuit main voltage track in extruded aluminum. Main voltage 220-240V. Electrical wiring is located in an extruded PVC insulated housing. The track is supplied with a series of accessories which will successfully resolve almost all types of lighting installation requirements. And also has the facility for direct surface mounting through knockouts at 500m spacing.