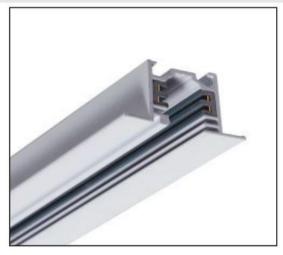

# Accessories-4Wire-3Phase Track (Round shape)

#### Item description:

4Wire-3Phase-Track Track (Round shape)

Color: White/ Black

Apply to Track Item-BR-TRP4-05K series

| Selection     |                |
|---------------|----------------|
| 1mtr Length   | BR-TRP4-05K100 |
| 1.5mtr Length | BR-TRP4-05K150 |
| 2mtr Length   | BR-TRP4-05K200 |
| 3mtr Length   | BR-TRP4-05K300 |

### **Relative accessories:**

4-circuit main voltage track in extruded aluminum. Main voltage 220-240V. Electrical wiring is located in an extruded PVC insulated housing. The track is supplied with a series of accessories which will successfully resolve almost all types of lighting installation requirements. And also has the facility for direct surface mounting through knockouts at 500m spacing.