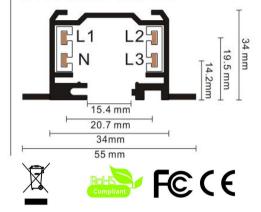

#### Item description:

4Wire-3Phase-Track Track (Round shape)

Color: White/ Black

Apply to Track Item-BR-TRP4-05K series

| Selection     |                |
|---------------|----------------|
| 1mtr Length   | BR-TRP4-05K100 |
| 1.5mtr Length | BR-TRP4-05K150 |
| 2mtr Length   | BR-TRP4-05K200 |
| 3mtr Length   | BR-TRP4-05K300 |

### **Relative accessories:**

4-circuit main voltage track in extruded aluminum. Main voltage 220-240V. Electrical wiring is located in an extruded PVC insulated housing. The track is supplied with a series of accessories which will successfully resolve almost all types of lighting installation requirements. And also has the facility for direct surface mounting through knockouts at 500m spacing.