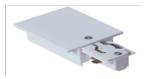

### **Relative accessories:**

4-circuit main voltage track in extruded aluminum. Main voltage 220-240V. Electrical wiring is located in an extruded PVC insulated housing. The track is supplied with a series of accessories which will successfully resolve almost all types of lighting installation requirements. And also has the facility for direct surface mounting through knockouts at 500m spacing.