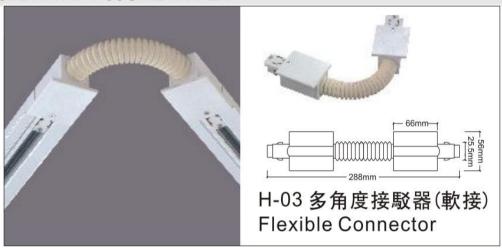

## **Accessories-Track Flexible Connector**

Model No.:BR-TRP4-05CNETR-FLX

## Item description:

4Wire-3Phase-Track Flexible Connector

Color: White/ Black

Apply to Track Item-BR-TRP4-05K series

## ※ 安裝示意圖 / Reference Diagram for Choice of Connectors