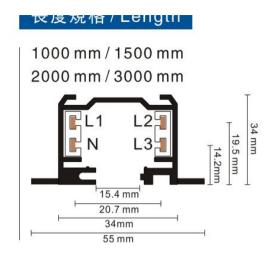

## **Relative accessories:**

4-circuit main voltage track in extruded aluminum. Main voltage 220-240V. Electrical wiring is located in an extruded PVC insulated housing. The track is supplied with a series of accessories which will successfully resolve almost all types of lighting installation requirements. And also has the facility for direct surface mounting through knockouts at 500m spacing.