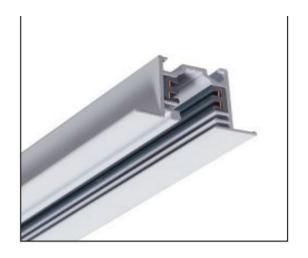

## **Relative accessories:**

4-circuit main voltage track in extruded aluminum. Main voltage 220-240V. Electrical wiring is located in an extruded PVC insulated housing. The track is supplied with a series of accessories which will successfully resolve almost all types of lighting installation requirements. And also has the facility for direct surface mounting through knockouts at 500m spacing.