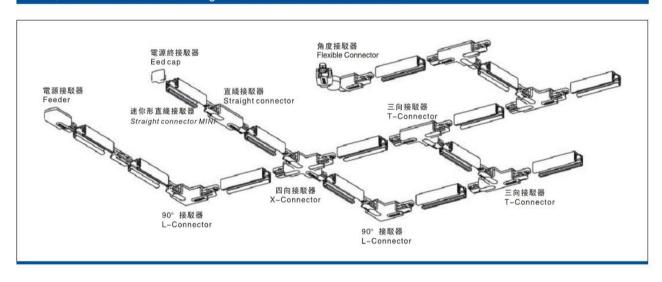

## **Accessories-Track Flexible Connector**

Model No.:BR-TRP4-05CNETR-FLX









## Item description:

4Wire-3Phase-Track Flexible Connector

Color: White/ Black

Apply to Track Item-BR-TRP4-05K series

## **Relative accessories:**

















4-circuit main voltage track in extruded aluminum. Main voltage 220-240V. Electrical wiring is located in an extruded PVC insulated housing. The track is supplied with a series of accessories which will successfully resolve almost all types of lighting installation requirements. And also has the facility for direct surface mounting through knockouts at 500m spacing.

















## ※ 安裝示意圖 / Reference Diagram for Choice of Connectors