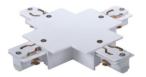

## **Relative accessories:**

4-circuit main voltage track in extruded aluminum. Main voltage 220-240V. Electrical wiring is located in an extruded PVC insulated housing. The track is supplied with a series of accessories which will successfully resolve almost all types of lighting installation requirements. And also has the facility for direct surface mounting through knockouts at 500m spacing.