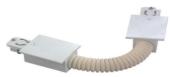

Accessories-Track Feeder-R

Model No.:BR-TRP4-05Feeder-Right side(contain power connection)

## Item description:

4Wire-3Phase-Track Feeder-Right side

Color: White/ Black

Apply to Track Item-BR-TRP4-05K series