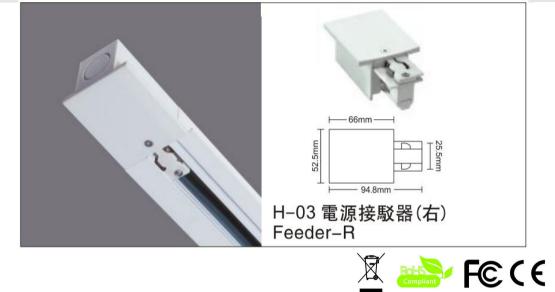

Accessories-Track Feeder-R

Model No.:BR-TRP4-05Feeder-Right side(contain power connection)

## Item description:

4Wire-3Phase-Track Feeder-Right side

Color: White/ Black

Apply to Track Item-BR-TRP4-05K series