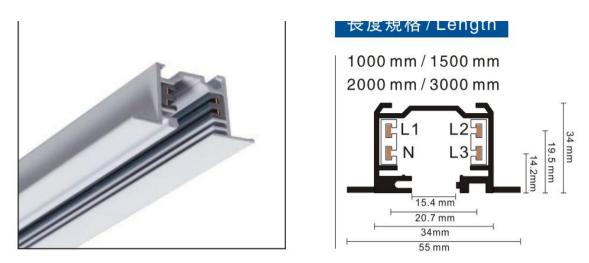

## **Relative accessories:**

4-circuit main voltage track in extruded aluminum. Main voltage 220-240V. Electrical wiring is located in an extruded PVC insulated housing. The track is supplied with a series of accessories which will successfully resolve almost all types of lighting installation requirements. And also has the facility for direct surface mounting through knockouts at 500m spacing.