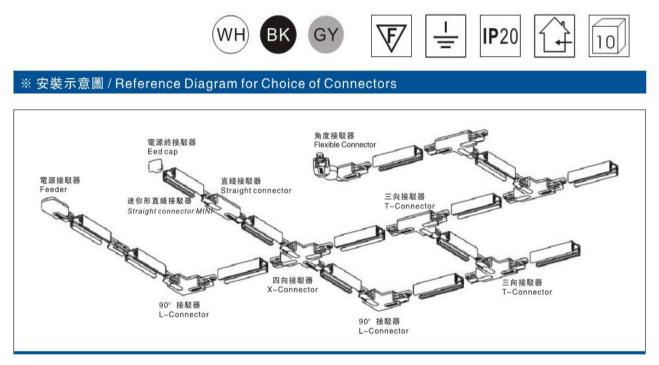

## **Relative accessories:**

4-circuit main voltage track in extruded aluminum. Main voltage 220-240V. Electrical wiring is located in an extruded PVC insulated housing. The track is supplied with a series of accessories which will successfully resolve almost all types of lighting installation requirements. And also has the facility for direct surface mounting through knockouts at 500m spacing.