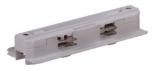

Accessories-Track Feeder-R

Model No.:BR-TRP4-05Feeder-Right side(contain power connection)

## Item description:

4Wire-3Phase-Track Feeder-Right side

Color: White/ Black

Apply to Track Item-BR-TRP4-05K series