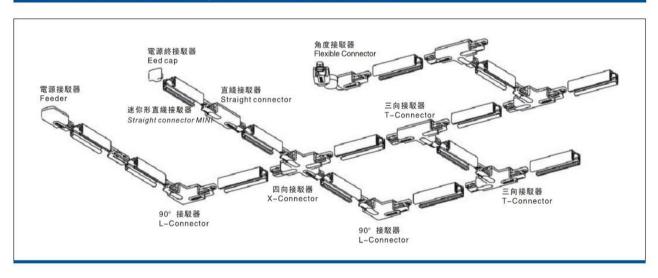

## **Accessories-Track Feeder-L**

Model No.:BR-TRP4-05Feeder-Left side(contain power connection)









## Item description:

4Wire-3Phase-Track Feeder-Left side

Color: White/ Black

Apply to Track Item-BR-TRP4-05K series

## **Relative accessories:**

















4-circuit main voltage track in extruded aluminum. Main voltage 220-240V. Electrical wiring is located in an extruded PVC insulated housing. The track is supplied with a series of accessories which will successfully resolve almost all types of lighting installation requirements. And also has the facility for direct surface mounting through knockouts at 500m spacing.

















## ※ 安裝示意圖 / Reference Diagram for Choice of Connectors