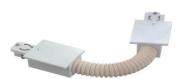

## **Accessories-Track Feeder-L**

Model No.:BR-TRP4-05Feeder-Left side(contain power connection)

## Item description:

4Wire-3Phase-Track Feeder-Left side

Color: White/ Black

Apply to Track Item-BR-TRP4-05K series