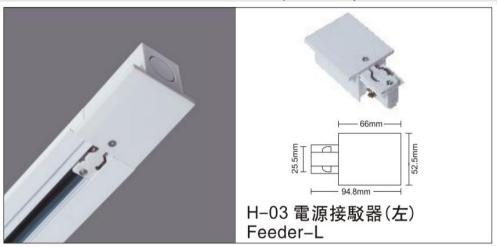

## **Accessories-Track Feeder-L**

Model No.:BR-TRP4-05Feeder-Left side(contain power connection)

## Item description:

4Wire-3Phase-Track Feeder-Left side

Color: White/ Black

Apply to Track Item-BR-TRP4-05K series

## ※ 安裝示意圖 / Reference Diagram for Choice of Connectors