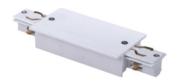

## **Accessories-Track Feeder-L**

Model No.:BR-TRP4-05Feeder-Left side(contain power connection)

## Item description:

4Wire-3Phase-Track Feeder-Left side

Color: White/ Black

Apply to Track Item-BR-TRP4-05K series