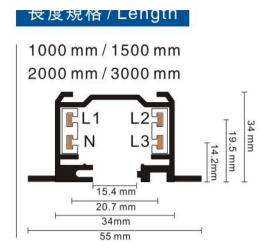

## **Relative accessories:**

4-circuit main voltage track in extruded aluminum. Main voltage 220-240V. Electrical wiring is located in an extruded PVC insulated housing. The track is supplied with a series of accessories which will successfully resolve almost all types of lighting installation requirements. And also has the facility for direct surface mounting through knockouts at 500m spacing.

## ※ 安裝示意圖 / Reference Diagram for Choice of Connectors