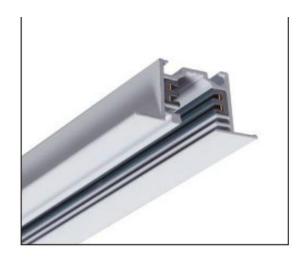

## **Relative accessories:**

4-circuit main voltage track in extruded aluminum. Main voltage 220-240V. Electrical wiring is located in an extruded PVC insulated housing. The track is supplied with a series of accessories which will successfully resolve almost all types of lighting installation requirements. And also has the facility for direct surface mounting through knockouts at 500m spacing.