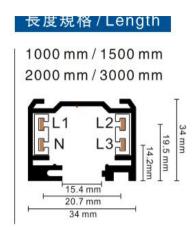

# Accessories-Track Flexible Connector

Model No.:BR-TRP4-04CNETR-FLX









# Item description:

4Wire-3Phase-Track Flexible Connector

Color: White/ Black

Apply to Track Item-BR-TRP4-04K series

## Relative accessories:

















4-circuit main voltage track in extruded aluminum. Main voltage 220-240V. Electrical wiring is located in an extruded PVC insulated housing. The track is supplied with a series of accessories which will successfully resolve almost all types of lighting installation requirements. And also has the facility for direct surface mounting through knockouts at 500m spacing.

















## ※ 安裝示意圖 / Reference Diagram for Choice of Connectors