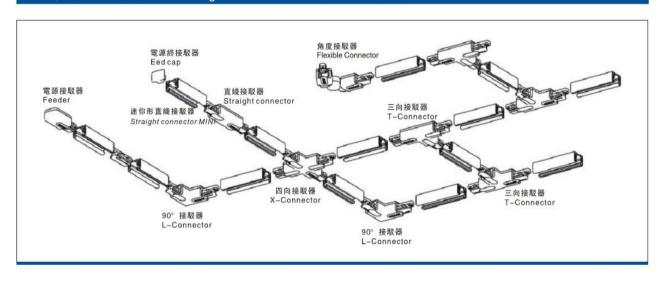

# Accessories-Track Flexible Connector

Model No.:BR-TRP4-04CNETR-FLX









# Item description:

4Wire-3Phase-Track Flexible Connector

Color: White/ Black

Apply to Track Item-BR-TRP4-04K series

## Relative accessories:

















4-circuit main voltage track in extruded aluminum. Main voltage 220-240V. Electrical wiring is located in an extruded PVC insulated housing. The track is supplied with a series of accessories which will successfully resolve almost all types of lighting installation requirements. And also has the facility for direct surface mounting through knockouts at 500m spacing.

















## ※ 安裝示意圖 / Reference Diagram for Choice of Connectors