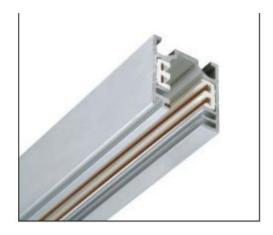

## Relative accessories:

4-circuit main voltage track in extruded aluminum. Main voltage 220-240V. Electrical wiring is located in an extruded PVC insulated housing. The track is supplied with a series of accessories which will successfully resolve almost all types of lighting installation requirements. And also has the facility for direct surface mounting through knockouts at 500m spacing.