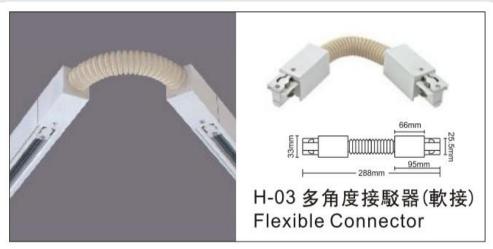

# Accessories-Track Flexible Connector

Model No.:BR-TRP4-04CNETR-FLX

# Item description:

4Wire-3Phase-Track Flexible Connector

Color: White/ Black

Apply to Track Item-BR-TRP4-04K series

## ※ 安裝示意圖 / Reference Diagram for Choice of Connectors