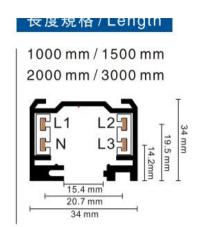

## **Relative accessories:**

4-circuit main voltage track in extruded aluminum. Main voltage 220-240V. Electrical wiring is located in an extruded PVC insulated housing. The track is supplied with a series of accessories which will successfully resolve almost all types of lighting installation requirements. And also has the facility for direct surface mounting through knockouts at 500m spacing.