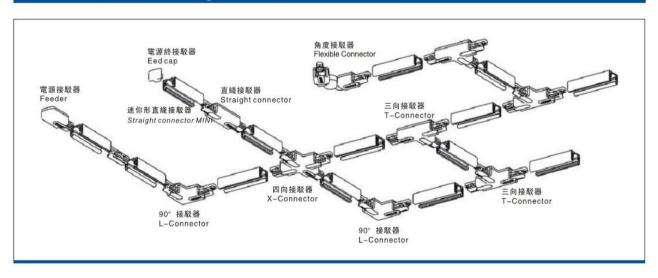

## Accessories-Track Feeder-L

Model No.:BR-TRP4-04Feeder-Left side(contain power connection)









## Item description:

4Wire-3Phase-Track Feeder-Left side

Color: White/ Black

Apply to Track Item-BR-TRP4-04K series

## **Relative accessories:**



















4-circuit main voltage track in extruded aluminum. Main voltage 220-240V. Electrical wiring is located in an extruded PVC insulated housing. The track is supplied with a series of accessories which will successfully resolve almost all types of lighting installation requirements. And also has the facility for direct surface mounting through knockouts at 500m spacing.

















## ※ 安裝示意圖 / Reference Diagram for Choice of Connectors