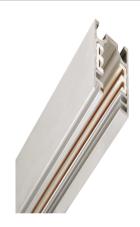

## Accessories-Track Feeder-L

Model No.:BR-TRP4-04Feeder-Left side(contain power connection)

## Item description:

4Wire-3Phase-Track Feeder-Left side

Color: White/ Black

Apply to Track Item-BR-TRP4-04K series

## **Relative accessories:**

4-circuit main voltage track in extruded aluminum. Main voltage 220-240V. Electrical wiring is located in an extruded PVC insulated housing. The track is supplied with a series of accessories which will successfully resolve almost all types of lighting installation requirements. And also has the facility for direct surface mounting through knockouts at 500m spacing.