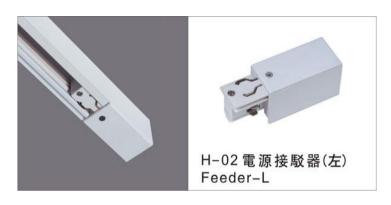

## Accessories-Track Feeder-L

Model No.:BR-TRP4-04Feeder-Left side(contain power connection)

## Item description:

4Wire-3Phase-Track Feeder-Left side

Color: White/ Black

Apply to Track Item-BR-TRP4-04K series