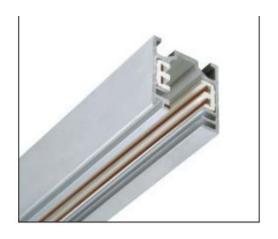

## Accessories-Track Feeder-L

Model No.:BR-TRP4-04Feeder-Left side(contain power connection)

## Item description:

4Wire-3Phase-Track Feeder-Left side

Color: White/ Black

Apply to Track Item-BR-TRP4-04K series

## **Relative accessories:**

4-circuit main voltage track in extruded aluminum. Main voltage 220-240V. Electrical wiring is located in an extruded PVC insulated housing. The track is supplied with a series of accessories which will successfully resolve almost all types of lighting installation requirements. And also has the facility for direct surface mounting through knockouts at 500m spacing.