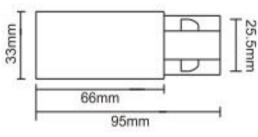

## Accessories-Track Feeder-L

Model No.:BR-TRP4-04Feeder-Left side(contain power connection)

## Item description:

4Wire-3Phase-Track Feeder-Left side

Color: White/ Black

Apply to Track Item-BR-TRP4-04K series