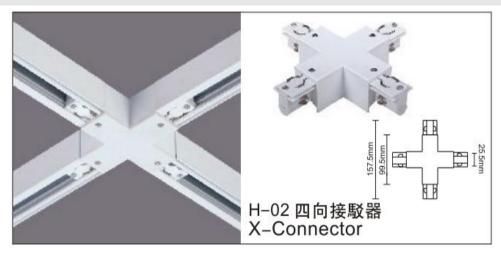

## Accessories-X Connector

Model No.:BR-TRP4-04CNETR-X

## Item description:

4Wire-3Phase-Straight Connector X

Color: White/ Black

Apply to Track Item-BR-TRP4-04K series

## ※ 安裝示意圖 / Reference Diagram for Choice of Connectors