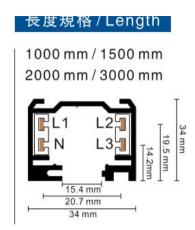

## **Relative accessories:**

4-circuit main voltage track in extruded aluminum. Main voltage 220-240V. Electrical wiring is located in an extruded PVC insulated housing. The track is supplied with a series of accessories which will successfully resolve almost all types of lighting installation requirements. And also has the facility for direct surface mounting through knockouts at 500m spacing.