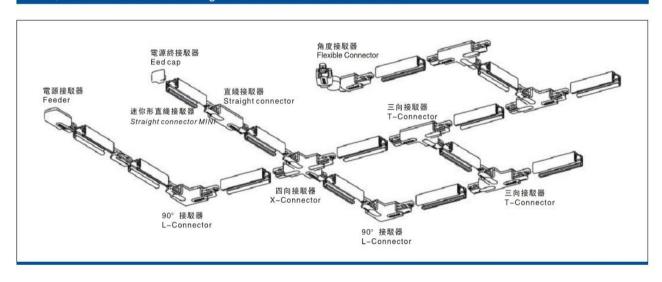

## Accessories-X Connector

Model No.:BR-TRP4-04CNETR-X









## Item description:

4Wire-3Phase-Straight Connector X

Color: White/ Black

Apply to Track Item-BR-TRP4-04K series

## **Relative accessories:**

















4-circuit main voltage track in extruded aluminum. Main voltage 220-240V. Electrical wiring is located in an extruded PVC insulated housing. The track is supplied with a series of accessories which will successfully resolve almost all types of lighting installation requirements. And also has the facility for direct surface mounting through knockouts at 500m spacing.

















## ※ 安裝示意圖 / Reference Diagram for Choice of Connectors