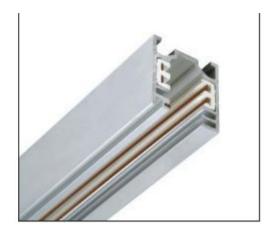

## Accessories-X Connector

Model No.:BR-TRP4-04CNETR-X

## Item description:

4Wire-3Phase-Straight Connector X

Color: White/ Black

Apply to Track Item-BR-TRP4-04K series

## **Relative accessories:**

4-circuit main voltage track in extruded aluminum. Main voltage 220-240V. Electrical wiring is located in an extruded PVC insulated housing. The track is supplied with a series of accessories which will successfully resolve almost all types of lighting installation requirements. And also has the facility for direct surface mounting through knockouts at 500m spacing.