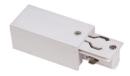

## Accessories-T Connector-Left side

Model No.:BR-TRP4-04CNETR-T-Left

## Item description:

4Wire-3Phase-Connector-Left side

Color: White/ Black

Γ

Apply to Track Item-BR-TRP4-04K series