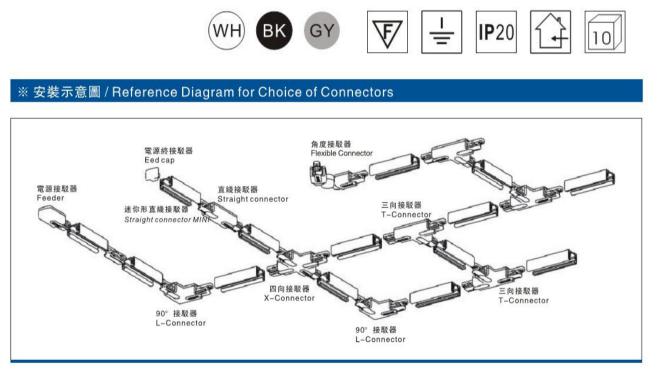

## **Relative accessories:**

4-circuit main voltage track in extruded aluminum. Main voltage 220-240V. Electrical wiring is located in an extruded PVC insulated housing. The track is supplied with a series of accessories which will successfully resolve almost all types of lighting installation requirements. And also has the facility for direct surface mounting through knockouts at 500m spacing.