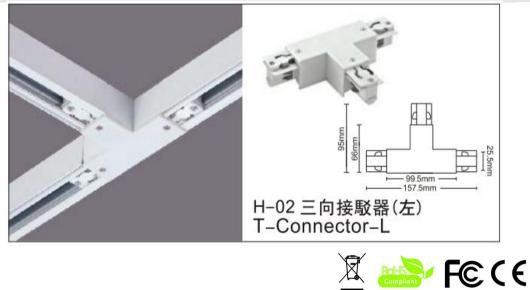

## Accessories-T Connector-Left side

Model No.:BR-TRP4-04CNETR-T-Left

## Item description:

4Wire-3Phase-Connector-Left side

Color: White/ Black

Γ

Apply to Track Item-BR-TRP4-04K series