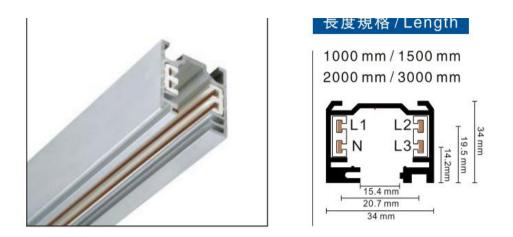

## **Relative accessories:**

4-circuit main voltage track in extruded aluminum. Main voltage 220-240V. Electrical wiring is located in an extruded PVC insulated housing. The track is supplied with a series of accessories which will successfully resolve almost all types of lighting installation requirements. And also has the facility for direct surface mounting through knockouts at 500m spacing.