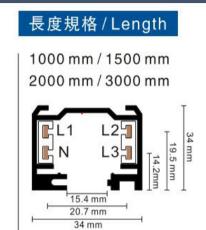

## Accessories-T Connector-Right side

Model No.:BR-TRP4-04CNETR-T-Right









## Item description:

4Wire-3Phase-Connector-Right side

Color: White/ Black

Apply to Track Item-BR-TRP4-04K series

## **Relative accessories:**



















4-circuit main voltage track in extruded aluminum. Main voltage 220-240V. Electrical wiring is located in an extruded PVC insulated housing. The track is supplied with a series of accessories which will successfully resolve almost all types of lighting installation requirements. And also has the facility for direct surface mounting through knockouts at 500m spacing.

















## ※ 安裝示意圖 / Reference Diagram for Choice of Connectors