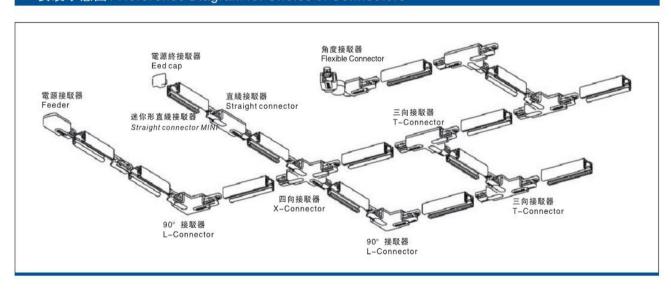

## Accessories-T Connector-Right side

Model No.:BR-TRP4-04CNETR-T-Right









## Item description:

4Wire-3Phase-Connector-Right side

Color: White/ Black

Apply to Track Item-BR-TRP4-04K series

## **Relative accessories:**



















4-circuit main voltage track in extruded aluminum. Main voltage 220-240V. Electrical wiring is located in an extruded PVC insulated housing. The track is supplied with a series of accessories which will successfully resolve almost all types of lighting installation requirements. And also has the facility for direct surface mounting through knockouts at 500m spacing.

















## ※ 安裝示意圖 / Reference Diagram for Choice of Connectors