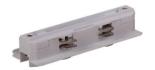

## Accessories-T Connector-Right side

Model No.:BR-TRP4-04CNETR-T-Right

## Item description:

4Wire-3Phase-Connector-Right side

Color: White/ Black

Apply to Track Item-BR-TRP4-04K series