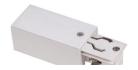

## Accessories-T Connector-Right side

Model No.:BR-TRP4-04CNETR-T-Right

## Item description:

4Wire-3Phase-Connector-Right side

Color: White/ Black

Apply to Track Item-BR-TRP4-04K series