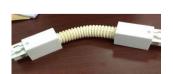

## **Relative accessories:**

4-circuit main voltage track in extruded aluminum. Main voltage 220-240V. Electrical wiring is located in an extruded PVC insulated housing. The track is supplied with a series of accessories which will successfully resolve almost all types of lighting installation requirements. And also has the facility for direct surface mounting through knockouts at 500m spacing.