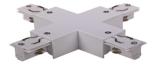

## Accessories-T Connector-Right side

Model No.:BR-TRP4-04CNETR-T-Right









## Item description:

4Wire-3Phase-Connector-Right side

Color: White/ Black

Apply to Track Item-BR-TRP4-04K series

## **Relative accessories:**



















4-circuit main voltage track in extruded aluminum. Main voltage 220-240V. Electrical wiring is located in an extruded PVC insulated housing. The track is supplied with a series of accessories which will successfully resolve almost all types of lighting installation requirements. And also has the facility for direct surface mounting through knockouts at 500m spacing.

















## ※ 安裝示意圖 / Reference Diagram for Choice of Connectors