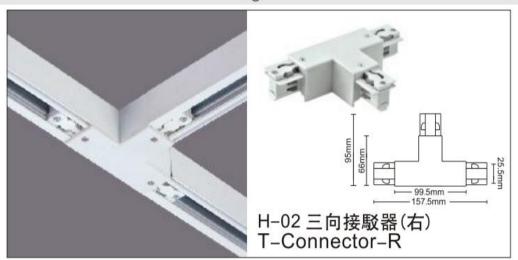

## Accessories-T Connector-Right side

Model No.:BR-TRP4-04CNETR-T-Right

## Item description:

4Wire-3Phase-Connector-Right side

Color: White/ Black

Apply to Track Item-BR-TRP4-04K series

## ※ 安裝示意圖 / Reference Diagram for Choice of Connectors