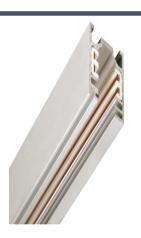

## **Relative accessories:**

4-circuit main voltage track in extruded aluminum. Main voltage 220-240V. Electrical wiring is located in an extruded PVC insulated housing. The track is supplied with a series of accessories which will successfully resolve almost all types of lighting installation requirements. And also has the facility for direct surface mounting through knockouts at 500m spacing.