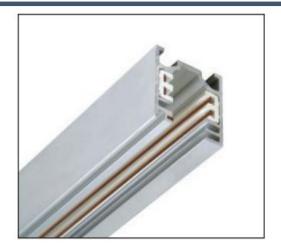

## Accessories-Track L-90° Connector-Right side

Model No.:BR-TRP4-04CNETR-L-Right

## Item description:

4Wire-3Phase-L Connector-Right side

Color: White/ Black

Apply to Track Item-BR-TRP4-04K series