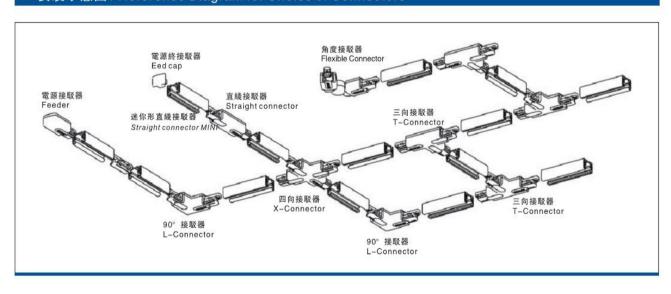

## Accessories-Track L-90° Connector-Right side

Model No.:BR-TRP4-04CNETR-L-Right









## Item description:

4Wire-3Phase-L Connector-Right side

Color: White/ Black

Apply to Track Item-BR-TRP4-04K series

## **Relative accessories:**

















4-circuit main voltage track in extruded aluminum. Main voltage 220-240V. Electrical wiring is located in an extruded PVC insulated housing. The track is supplied with a series of accessories which will successfully resolve almost all types of lighting installation requirements. And also has the facility for direct surface mounting through knockouts at 500m spacing.

















## ※ 安裝示意圖 / Reference Diagram for Choice of Connectors