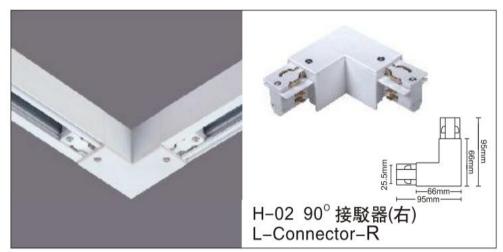

## Accessories-Track L-90° Connector-Right side

Model No.:BR-TRP4-04CNETR-L-Right

## Item description:

4Wire-3Phase-L Connector-Right side

Color: White/ Black

Apply to Track Item-BR-TRP4-04K series

## ※ 安裝示意圖 / Reference Diagram for Choice of Connectors