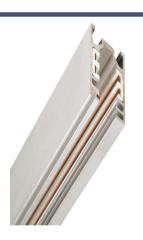

## **Relative accessories:**

4-circuit main voltage track in extruded aluminum. Main voltage 220-240V. Electrical wiring is located in an extruded PVC insulated housing. The track is supplied with a series of accessories which will successfully resolve almost all types of lighting installation requirements. And also has the facility for direct surface mounting through knockouts at 500m spacing.