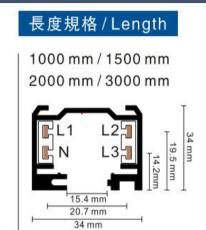

## **Relative accessories:**

4-circuit main voltage track in extruded aluminum. Main voltage 220-240V. Electrical wiring is located in an extruded PVC insulated housing. The track is supplied with a series of accessories which will successfully resolve almost all types of lighting installation requirements. And also has the facility for direct surface mounting through knockouts at 500m spacing.