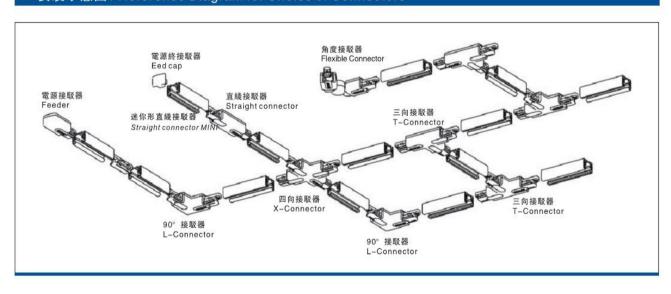

## Accessories-Track L- 90° Connector-Left side

Model No.:BR-TRP4-04CNETR-L-Left









## Item description:

4Wire-3Phase-L Connector-Left side

Color: White/ Black

Apply to Track Item-BR-TRP4-04K series

## **Relative accessories:**





















4-circuit main voltage track in extruded aluminum. Main voltage 220-240V. Electrical wiring is located in an extruded PVC insulated housing. The track is supplied with a series of accessories which will successfully resolve almost all types of lighting installation requirements. And also has the facility for direct surface mounting through knockouts at 500m spacing.

















## ※ 安裝示意圖 / Reference Diagram for Choice of Connectors