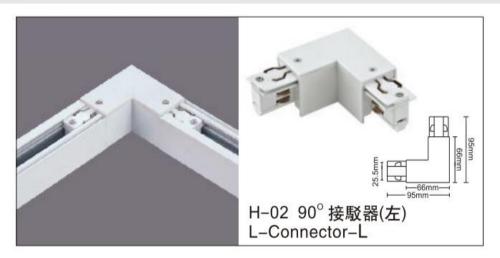

## Accessories-Track L- 90° Connector-Left side

Model No.:BR-TRP4-04CNETR-L-Left

## Item description:

4Wire-3Phase-L Connector-Left side

Color: White/ Black

Apply to Track Item-BR-TRP4-04K series

## ※ 安裝示意圖 / Reference Diagram for Choice of Connectors