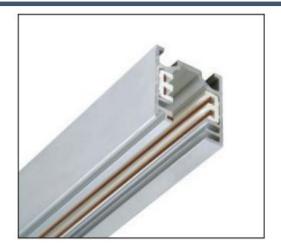

## **Relative accessories:**

4-circuit main voltage track in extruded aluminum. Main voltage 220-240V. Electrical wiring is located in an extruded PVC insulated housing. The track is supplied with a series of accessories which will successfully resolve almost all types of lighting installation requirements. And also has the facility for direct surface mounting through knockouts at 500m spacing.