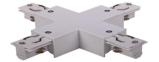

## Accessories-Track L- 90° Connector-Left side

Model No.:BR-TRP4-04CNETR-L-Left

## Item description:

4Wire-3Phase-L Connector-Left side

Color: White/ Black

Apply to Track Item-BR-TRP4-04K series