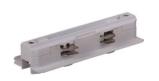

## Accessories-Track L- 90° Connector-Left side

Model No.:BR-TRP4-04CNETR-L-Left

## Item description:

4Wire-3Phase-L Connector-Left side

Color: White/ Black

Apply to Track Item-BR-TRP4-04K series