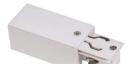

## Accessories-Straight Connector

Model No.: BR-TRP4-04CNETR-I

## Item description:

4Wire-3Phase-Straight Connector

Color: White/ Black

Apply to Track Item-BR-TRP4-04K series