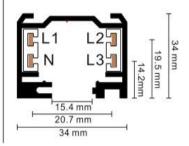

## 長度規格 / Length

1000 mm / 1500 mm 2000 mm / 3000 mm

4-circuit main voltage track in extruded aluminum. Main voltage 220-240V. Electrical wiring is located in an extruded PVC insulated housing. The track is supplied with a series of accessories which will successfully resolve almost all types of lighting installation requirements. And also has the facility for direct surface mounting through knockouts at 500m spacing.