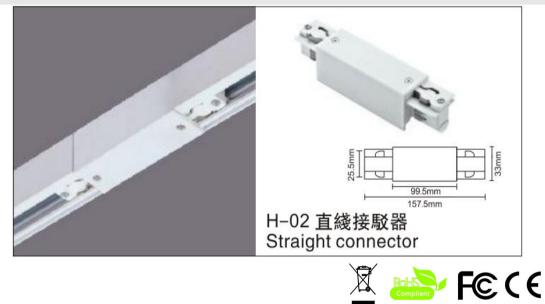

## Accessories-Straight Connector

Model No.: BR-TRP4-04CNETR-I

## Item description:

4Wire-3Phase-Straight Connector

Color: White/ Black

Apply to Track Item-BR-TRP4-04K series