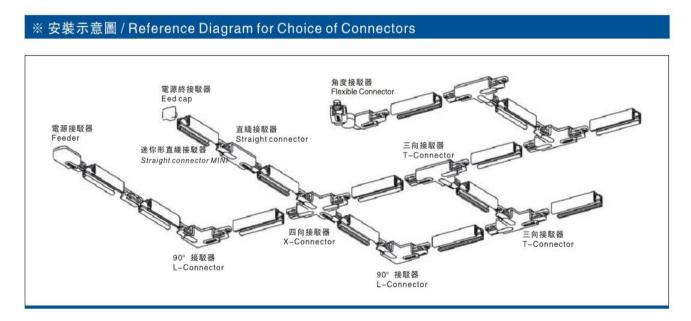

## Accessories-Straight Connector

Model No.: BR-TRP4-04CNETR-I



## Item description:

4Wire-3Phase-Straight Connector

Color: White/ Black

Apply to Track Item-BR-TRP4-04K series

## **Relative accessories:**



















## 長度規格 / Length

1000 mm / 1500 mm 2000 mm / 3000 mm



4-circuit main voltage track in extruded aluminum. Main voltage 220-240V. Electrical wiring is located in an extruded PVC insulated housing. The track is supplied with a series of accessories which will successfully resolve almost all types of lighting installation requirements. And also has the facility for direct surface mounting through knockouts at 500m spacing.