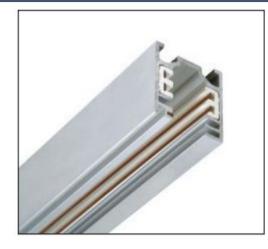

## 長度規格 / Length

1000 mm / 1500 mm 2000 mm / 3000 mm

4-circuit main voltage track in extruded aluminum. Main voltage 220-240V. Electrical wiring is located in an extruded PVC insulated housing. The track is supplied with a series of accessories which will successfully resolve almost all types of lighting installation requirements. And also has the facility for direct surface mounting through knockouts at 500m spacing.