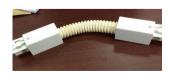

## Accessories-Straight Connector

Model No.: BR-TRP4-04CNETR-I



## Item description:

4Wire-3Phase-Straight Connector

Color: White/ Black

Apply to Track Item-BR-TRP4-04K series

## **Relative accessories:**



















## 長度規格 / Length

1000 mm / 1500 mm 2000 mm / 3000 mm



4-circuit main voltage track in extruded aluminum. Main voltage 220-240V. Electrical wiring is located in an extruded PVC insulated housing. The track is supplied with a series of accessories which will successfully resolve almost all types of lighting installation requirements. And also has the facility for direct surface mounting through knockouts at 500m spacing.