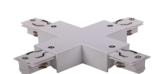

## Accessories-Straight Connector

Model No.: BR-TRP4-04CNETR-I



## Item description:

4Wire-3Phase-Straight Connector

Color: White/ Black

Apply to Track Item-BR-TRP4-04K series

## **Relative accessories:**



















## 長度規格 / Length

1000 mm / 1500 mm 2000 mm / 3000 mm



4-circuit main voltage track in extruded aluminum. Main voltage 220-240V. Electrical wiring is located in an extruded PVC insulated housing. The track is supplied with a series of accessories which will successfully resolve almost all types of lighting installation requirements. And also has the facility for direct surface mounting through knockouts at 500m spacing.