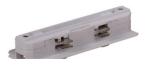

## Accessories-Straight Connector

Model No.: BR-TRP4-04CNETR-I



## Item description:

4Wire-3Phase-Straight Connector

Color: White/ Black

Apply to Track Item-BR-TRP4-04K series

## **Relative accessories:**



















## 長度規格 / Length

1000 mm / 1500 mm 2000 mm / 3000 mm



4-circuit main voltage track in extruded aluminum. Main voltage 220-240V. Electrical wiring is located in an extruded PVC insulated housing. The track is supplied with a series of accessories which will successfully resolve almost all types of lighting installation requirements. And also has the facility for direct surface mounting through knockouts at 500m spacing.