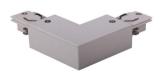

## Accessories-Straight Connector

Model No.: BR-TRP4-04CNETR-I



## Item description:

4Wire-3Phase-Straight Connector

Color: White/ Black

Apply to Track Item-BR-TRP4-04K series

## **Relative accessories:**



















## 長度規格 / Length

1000 mm / 1500 mm 2000 mm / 3000 mm



4-circuit main voltage track in extruded aluminum. Main voltage 220-240V. Electrical wiring is located in an extruded PVC insulated housing. The track is supplied with a series of accessories which will successfully resolve almost all types of lighting installation requirements. And also has the facility for direct surface mounting through knockouts at 500m spacing.