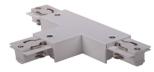

## Accessories-Straight Connector

Model No.: BR-TRP4-04CNETR-I



## Item description:

4Wire-3Phase-Straight Connector

Color: White/ Black

Apply to Track Item-BR-TRP4-04K series

## **Relative accessories:**



















## 長度規格 / Length

1000 mm / 1500 mm 2000 mm / 3000 mm



4-circuit main voltage track in extruded aluminum. Main voltage 220-240V. Electrical wiring is located in an extruded PVC insulated housing. The track is supplied with a series of accessories which will successfully resolve almost all types of lighting installation requirements. And also has the facility for direct surface mounting through knockouts at 500m spacing.