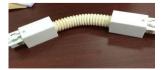

### Relative accessories:

4-circuit main voltage track in extruded aluminum. Main voltage 220-240V. Electrical wiring is located in an extruded PVC insulated housing. The track is supplied with a series of accessories which will successfully resolve almost all types of lighting installation requirements. And also has the facility for direct surface mounting through knockouts at 500m spacing.

#### ※ 安裝示意圖 / Reference Diagram for Choice of Connectors