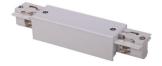

### Relative accessories:

4-circuit main voltage track in extruded aluminum. Main voltage 220-240V. Electrical wiring is located in an extruded PVC insulated housing. The track is supplied with a series of accessories which will successfully resolve almost all types of lighting installation requirements. And also has the facility for direct surface mounting through knockouts at 500m spacing.

#### ※ 安裝示意圖 / Reference Diagram for Choice of Connectors