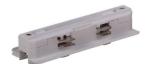

# Accessories-4Wire-3Phase Track (Round shape)

Model No.:BR-TRP4-04K Track Series



## 長度規格 / Length

1000 mm / 1500 mm 2000 mm / 3000 mm









### Item description:

4Wire-3Phase-Track Track (Round shape)

Color: White/ Black

Apply to Track Item-BR-TRP4-04K series

| Selection     |                |  |  |  |  |
|---------------|----------------|--|--|--|--|
| 1mtr Length   | BR-TRP4-04K100 |  |  |  |  |
| 1.5mtr Length | BR-TRP4-04K150 |  |  |  |  |
| 2mtr Length   | BR-TRP4-04K200 |  |  |  |  |
| 3mtr Length   | BR-TRP4-04K300 |  |  |  |  |

### Relative accessories:

















4-circuit main voltage track in extruded aluminum. Main voltage 220-240V. Electrical wiring is located in an extruded PVC insulated housing. The track is supplied with a series of accessories which will successfully resolve almost all types of lighting installation requirements. And also has the facility for direct surface mounting through knockouts at 500m spacing.

















#### ※ 安裝示意圖 / Reference Diagram for Choice of Connectors