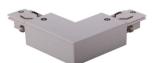

# Accessories-4Wire-3Phase Track (Round shape)

Model No.:BR-TRP4-04K Track Series



## 長度規格 / Length

1000 mm / 1500 mm 2000 mm / 3000 mm









### Item description:

4Wire-3Phase-Track Track (Round shape)

Color: White/ Black

Apply to Track Item-BR-TRP4-04K series

| Selection     |                |  |  |  |  |
|---------------|----------------|--|--|--|--|
| 1mtr Length   | BR-TRP4-04K100 |  |  |  |  |
| 1.5mtr Length | BR-TRP4-04K150 |  |  |  |  |
| 2mtr Length   | BR-TRP4-04K200 |  |  |  |  |
| 3mtr Length   | BR-TRP4-04K300 |  |  |  |  |

### Relative accessories:

















4-circuit main voltage track in extruded aluminum. Main voltage 220-240V. Electrical wiring is located in an extruded PVC insulated housing. The track is supplied with a series of accessories which will successfully resolve almost all types of lighting installation requirements. And also has the facility for direct surface mounting through knockouts at 500m spacing.

















#### ※ 安裝示意圖 / Reference Diagram for Choice of Connectors