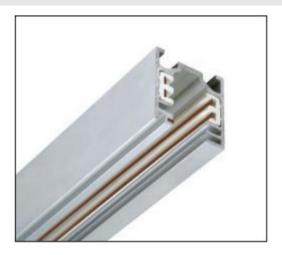

# Accessories-4Wire-3Phase Track (Round shape)

Model No.:BR-TRP4-04K Track Series

### Item description:

4Wire-3Phase-Track Track (Round shape)

Color: White/ Black

Apply to Track Item-BR-TRP4-04K series

| Selection     |                |  |  |  |  |
|---------------|----------------|--|--|--|--|
| 1mtr Length   | BR-TRP4-04K100 |  |  |  |  |
| 1.5mtr Length | BR-TRP4-04K150 |  |  |  |  |
| 2mtr Length   | BR-TRP4-04K200 |  |  |  |  |
| 3mtr Length   | BR-TRP4-04K300 |  |  |  |  |

### Relative accessories:

4-circuit main voltage track in extruded aluminum. Main voltage 220-240V. Electrical wiring is located in an extruded PVC insulated housing. The track is supplied with a series of accessories which will successfully resolve almost all types of lighting installation requirements. And also has the facility for direct surface mounting through knockouts at 500m spacing.