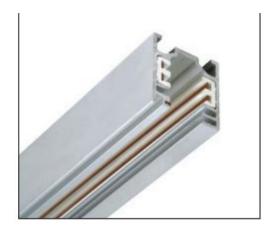

# Accessories-4Wire-3Phase Track (Round shape)

Model No.:BR-TRP4-04K Track Series

### Item description:

4Wire-3Phase-Track Track (Round shape)

Color: White/ Black

Apply to Track Item-BR-TRP4-04K series

| Selection     |                |  |  |  |  |
|---------------|----------------|--|--|--|--|
| 1mtr Length   | BR-TRP4-04K100 |  |  |  |  |
| 1.5mtr Length | BR-TRP4-04K150 |  |  |  |  |
| 2mtr Length   | BR-TRP4-04K200 |  |  |  |  |
| 3mtr Length   | BR-TRP4-04K300 |  |  |  |  |

### Relative accessories:

4-circuit main voltage track in extruded aluminum. Main voltage 220-240V. Electrical wiring is located in an extruded PVC insulated housing. The track is supplied with a series of accessories which will successfully resolve almost all types of lighting installation requirements. And also has the facility for direct surface mounting through knockouts at 500m spacing.