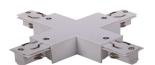

# Accessories-4Wire-3Phase Track (Round shape)

Model No.:BR-TRP4-04K Track Series



## 長度規格 / Length

1000 mm / 1500 mm 2000 mm / 3000 mm









### Item description:

4Wire-3Phase-Track Track (Round shape)

Color: White/ Black

Apply to Track Item-BR-TRP4-04K series

| Selection     |                |  |  |  |  |
|---------------|----------------|--|--|--|--|
| 1mtr Length   | BR-TRP4-04K100 |  |  |  |  |
| 1.5mtr Length | BR-TRP4-04K150 |  |  |  |  |
| 2mtr Length   | BR-TRP4-04K200 |  |  |  |  |
| 3mtr Length   | BR-TRP4-04K300 |  |  |  |  |

### Relative accessories:

















4-circuit main voltage track in extruded aluminum. Main voltage 220-240V. Electrical wiring is located in an extruded PVC insulated housing. The track is supplied with a series of accessories which will successfully resolve almost all types of lighting installation requirements. And also has the facility for direct surface mounting through knockouts at 500m spacing.

















#### ※ 安裝示意圖 / Reference Diagram for Choice of Connectors