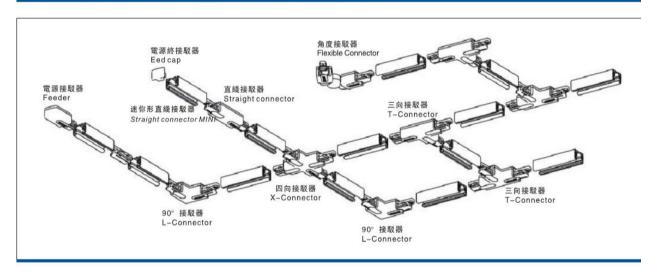

ack Item-BR-TRP4-04K series

| Selection     |                |  |  |  |  |
|---------------|----------------|--|--|--|--|
| 1mtr Length   | BR-TRP4-04K100 |  |  |  |  |
| 1.5mtr Length | BR-TRP4-04K150 |  |  |  |  |
| 2mtr Length   | BR-TRP4-04K200 |  |  |  |  |
| 3mtr Length   | BR-TRP4-04K300 |  |  |  |  |

### Relative accessories:

















4-circuit main voltage track in extruded aluminum. Main voltage 220-240V. Electrical wiring is located in an extruded PVC insulated housing. The track is supplied with a series of accessories which will successfully resolve almost all types of lighting installation requirements. And also has the facility for direct surface mounting through knockouts at 500m spacing.

















#### ※ 安裝示意圖 / Reference Diagram for Choice of Connectors