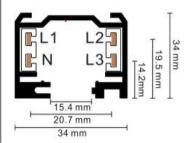

# Accessories-4Wire-3Phase Track (Round shape)

Model No.:BR-TRP4-04K Track Series



## 長度規格 / Length

1000 mm / 1500 mm 2000 mm / 3000 mm









### Item description:

4Wire-3Phase-Track Track (Round shape)

Color: White/ Black

Apply to Track Item-BR-TRP4-04K series

| Selection     |                |  |  |  |  |
|---------------|----------------|--|--|--|--|
| 1mtr Length   | BR-TRP4-04K100 |  |  |  |  |
| 1.5mtr Length | BR-TRP4-04K150 |  |  |  |  |
| 2mtr Length   | BR-TRP4-04K200 |  |  |  |  |
| 3mtr Length   | BR-TRP4-04K300 |  |  |  |  |

### Relative accessories:

















4-circuit main voltage track in extruded aluminum. Main voltage 220-240V. Electrical wiring is located in an extruded PVC insulated housing. The track is supplied with a series of accessories which will successfully resolve almost all types of lighting installation requirements. And also has the facility for direct surface mounting through