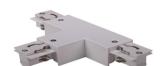

# Accessories-4Wire-3Phase Track (Round shape)

Model No.:BR-TRP4-04K Track Series



## 長度規格 / Length

1000 mm / 1500 mm 2000 mm / 3000 mm









### Item description:

4Wire-3Phase-Track Track (Round shape)

Color: White/ Black

Apply to Track Item-BR-TRP4-04K series

| Selection     |                |  |  |  |  |
|---------------|----------------|--|--|--|--|
| 1mtr Length   | BR-TRP4-04K100 |  |  |  |  |
| 1.5mtr Length | BR-TRP4-04K150 |  |  |  |  |
| 2mtr Length   | BR-TRP4-04K200 |  |  |  |  |
| 3mtr Length   | BR-TRP4-04K300 |  |  |  |  |

### Relative accessories:

















4-circuit main voltage track in extruded aluminum. Main voltage 220-240V. Electrical wiring is located in an extruded PVC insulated housing. The track is supplied with a series of accessories which will successfully resolve almost all types of lighting installation requirements. And also has the facility for direct surface mounting through knockouts at 500m spacing.

















#### ※ 安裝示意圖 / Reference Diagram for Choice of Connectors