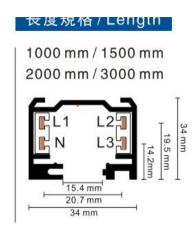

## 長度規格 / Length

1000 mm / 1500 mm 2000 mm / 3000 mm

### Item description:

4Wire-3Phase-Track Track (Round shape)

Color: White/ Black

Apply to Track Item-BR-TRP4-04K series

| Selection     |                |  |  |  |  |
|---------------|----------------|--|--|--|--|
| 1mtr Length   | BR-TRP4-04K100 |  |  |  |  |
| 1.5mtr Length | BR-TRP4-04K150 |  |  |  |  |
| 2mtr Length   | BR-TRP4-04K200 |  |  |  |  |
| 3mtr Length   | BR-TRP4-04K300 |  |  |  |  |