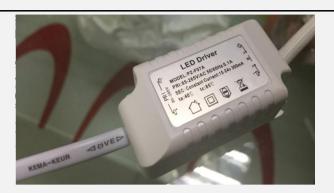

## **Item Description:**

This item is specialized in replacing traditional Philips MR16 Spot Light, using constant current driver customized design, safe and lower cost, with 3yrs warranty.

Lightsource: Epistar COB/ CREE COB/ Philips SMD

## Specification:

Power:7W COB

Input voltage:AC85-265V 50/60Hz

Output voltage:31V

Available CCT:3000K, 4000K, 6000K

CRI:Ra≥80

Luminous flux: 600lm 45° reflective cup