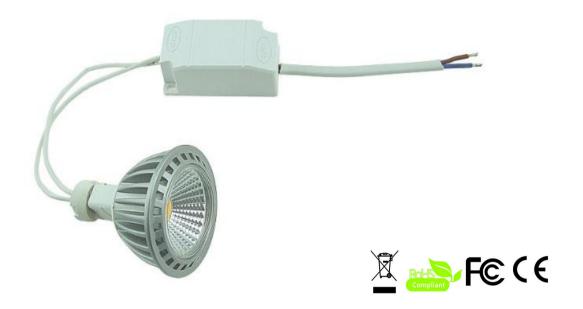

## MR16 Spot Light +External driver (AC85~265V input volt)

Model No.:BR-SPMR16+ External driver

## **Item Description:**

This item is specialized in replacing traditional Philips MR16 Spot Light, using constant current driver customized design, safe and lower cost, with 3yrs warranty.

Lightsource: Epistar COB/ CREE COB/ Philips SMD

## Specification:

Power:7W COB

Input voltage:AC85-265V 50/60Hz

Output voltage:31V

Available CCT:3000K, 4000K, 6000K

CRI:Ra≥80

Luminous flux: 600lm 45° reflective cup