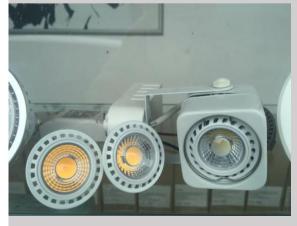

## MR16 Spot Light +External driver (AC85~265V input volt)

Model No.:BR-SPMR16+ External driver



## **Item Description:**

This item is specialized in replacing traditional Philips MR16 Spot Light, using constant current driver customized design, safe and lower cost, with 3yrs warranty.

Lightsource: Epistar COB/ CREE COB/ Philips SMD

Customized design- can not mix and use with other products.

## **Use for Retrofit Down Light, Retrofit Track Light:**





## Specification:

Power:7W COB

Input voltage:AC85-265V 50/60Hz

Output voltage:31V

Available CCT:3000K, 4000K, 6000K

CRI:Ra≥80

Luminous flux: 600lm 45° reflective cup