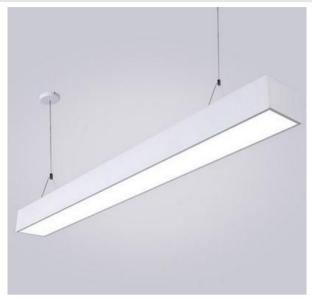

## **Modern Office Slim Panel Light**

Model No.:BR-MOPS

## **Item Description:**

Taiwan Epistar SMD2835 LED chip with high CRI Ra80 imported Mitsu Acrylic LGP with laser dot come higher and more average brightness Die-cast alum housing and perfect painting finish, with simple and elegant style 50% less power consumption than CFL light sources

Anti-glare frosted cover- come more soft brightness which will not harm the eyes