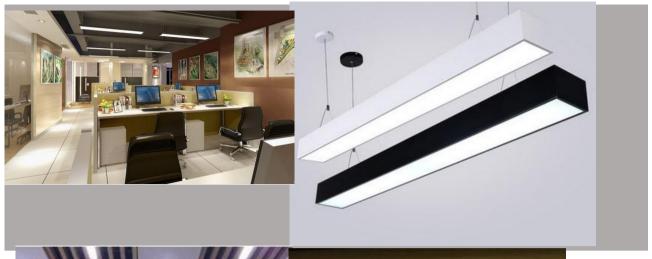

## **Modern Office Slim Panel Light**

Model No.:BR-MOPS





## **Item Description:**

Taiwan Epistar SMD2835 LED chip with high CRI Ra80 imported Mitsu Acrylic LGP with laser dot come higher and more average brightness Die-cast alum housing and perfect painting finish, with simple and elegant style 50% less power consumption than CFL light sources

Anti-glare frosted cover- come more soft brightness which will not harm the eyes

## **Application:**

Office, Bookroom, Showroom, Library, Passage, etc.







## Accessories:



| Item no.    | Size            | Wattage | CCT  | Area    |
|-------------|-----------------|---------|------|---------|
| BR-MOPS-18W | L1200*W70*55mm  | 18W     | W/WW | 8-10m²  |
| BR-MOPS-24W | L1200*W100*55mn | 24W     | W/WW | 10-12m² |
| BR-MOPS-36W | L1200*W150*55mn | 36W     | W/WW | 10-15m² |