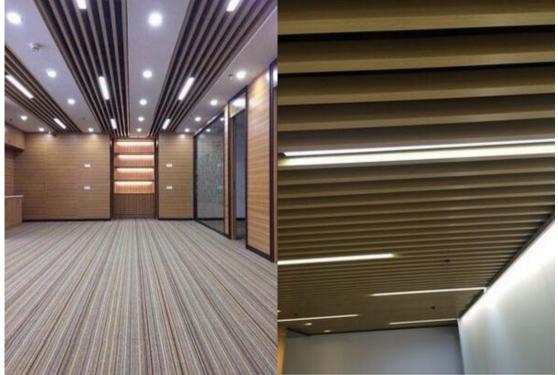

## **Modern Office Slim Panel Light**

Model No.:BR-MOPS





## **Item Description:**

Taiwan Epistar SMD2835 LED chip with high CRI Ra80 imported Mitsu Acrylic LGP with laser dot come higher and more average brightness Die-cast alum housing and perfect painting finish, with simple and elegant style 50% less power consumption than CFL light sources

Anti-glare frosted cover- come more soft brightness which will not harm the eyes

## **Application:**

Office, Bookroom, Showroom, Library, Passage, etc.







## Accessories:



| Item no.    | Size            | Wattage | CCT  | Area    |
|-------------|-----------------|---------|------|---------|
| BR-MOPS-18W | L1200*W70*55mm  | 18W     | W/WW | 8-10m²  |
| BR-MOPS-24W | L1200*W100*55mn | 24W     | W/WW | 10-12m² |
| BR-MOPS-36W | L1200*W150*55mn | 36W     | W/WW | 10-15m² |