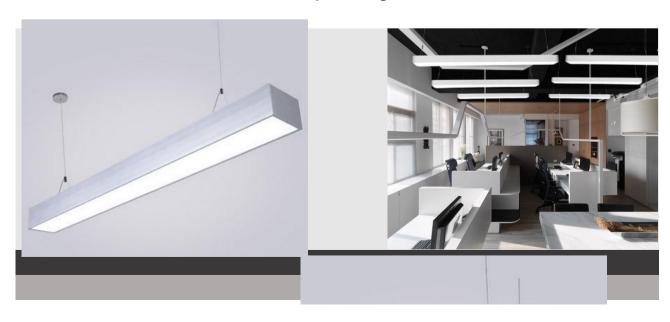

## **Modern Office Slim Panel Light**

Model No.:BR-MOPS





## **Item Description:**

Taiwan Epistar SMD2835 LED chip with high CRI Ra80 imported Mitsu Acrylic LGP with laser dot come higher and more average brightness Die-cast alum housing and perfect painting finish, with simple and elegant style 50% less power consumption than CFL light sources

Anti-glare frosted cover- come more soft brightness which will not harm the eyes

## **Application:**

Office, Bookroom, Showroom, Library, Passage, etc.







## Accessories:



| Item no.    | Size            | Wattage | CCT  | Area    |
|-------------|-----------------|---------|------|---------|
| BR-MOPS-18W | L1200*W70*55mm  | 18W     | W/WW | 8-10m²  |
| BR-MOPS-24W | L1200*W100*55mn | 24W     | W/WW | 10-12m² |
| BR-MOPS-36W | L1200*W150*55mn | 36W     | W/WW | 10-15m² |